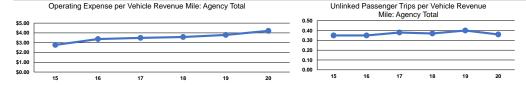

## Service Efficiency

| Mode            | Operating Expenses per<br>Vehicle Revenue Mile | Operating Expenses per<br>Vehicle Revenue Hour |
|-----------------|------------------------------------------------|------------------------------------------------|
| Commuter Bus    | \$3.53                                         | \$131.76                                       |
| Demand Response | \$10.85                                        | \$146.42                                       |
| Bus             | \$4.60                                         | \$70.04                                        |
| Total           | \$4.21                                         | \$107.13                                       |

| Mode            | Operating Expenses<br>per Unlinked<br>Passenger Trip | Unlinked Trips per<br>Vehicle Revenue Mile | Unlinked Trips per<br>Vehicle Revenue Hour |
|-----------------|------------------------------------------------------|--------------------------------------------|--------------------------------------------|
| Commuter Bus    | \$26.98                                              | 0.1                                        | 4.9                                        |
| Demand Response | \$7.93                                               | 1.4                                        | 18.5                                       |
| Bus             | \$5.92                                               | 0.8                                        | 11.8                                       |
| Total           | \$11.56                                              | 0.4                                        | 9.3                                        |