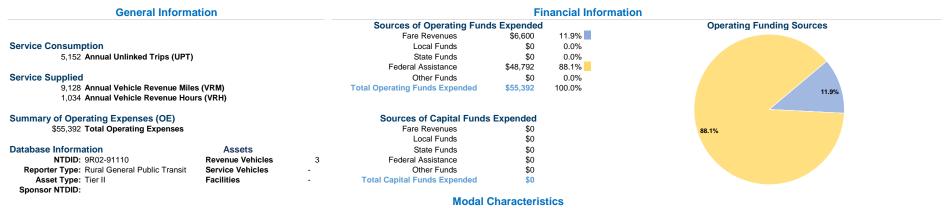

# Vehicles Operated at Maximum Service

Directly Purchased Operating Fare **Uses of Capital Annual Vehicle Annual Vehicle** Mode Operated Transportation Expenses Revenues Funds Annual Unlinked Trips Revenue Miles Revenue Hours \$55,392 \$6,600 Demand Response \$0 5,152 9,128 1,034 \$55,392 \$6,600 \$0 5,152 9,128 1,034 Total