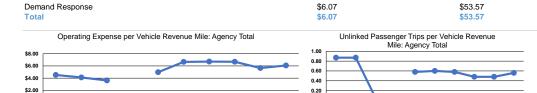

Operating Expenses per

Vehicle Revenue Hour

# Service Efficiency

13

|                 | Service Effectiveness                                |                                            |                                            |
|-----------------|------------------------------------------------------|--------------------------------------------|--------------------------------------------|
| Mode            | Operating Expenses<br>per Unlinked<br>Passenger Trip | Unlinked Trips per<br>Vehicle Revenue Mile | Unlinked Trips per<br>Vehicle Revenue Hour |
| Demand Response | \$10.75                                              | 0.6                                        | 5.0                                        |
| Total           | \$10.75                                              | 0.6                                        | 5.0                                        |

Operating Expenses per

Vehicle Revenue Mile