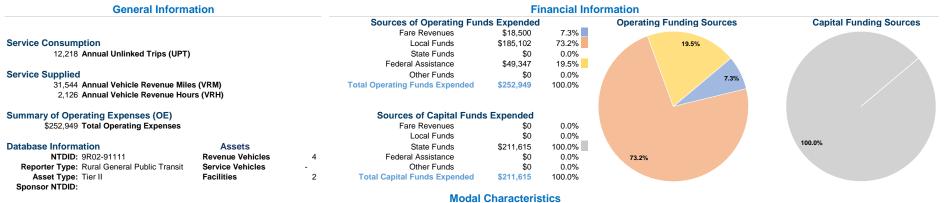

# **Vehicles Operated** at Maximum Service

|                 | Directly | Purchased      | Operating | Fare     |  |
|-----------------|----------|----------------|-----------|----------|--|
| Mode            | Operated | Transportation | Expenses  | Revenues |  |
| Demand Response | 3        | -              | \$252,949 | \$18,500 |  |
| Total           | 3        | _              | \$252,949 | \$18,500 |  |

| Uses of Capital | Annual Unlinked Trips | Annual Vehicle<br>Revenue Miles | Annual Vehicle<br>Revenue Hours |
|-----------------|-----------------------|---------------------------------|---------------------------------|
| \$211,615       | 12,218                | 31,544                          | 2,126                           |
| \$211,615       | 12,218                | 31,544                          | 2,126                           |