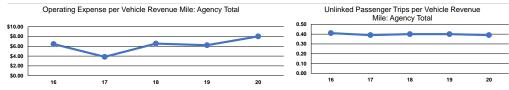

# Service Efficiency

|                 |                        |                        |                 | Operating Expenses |                      |                      |
|-----------------|------------------------|------------------------|-----------------|--------------------|----------------------|----------------------|
|                 | Operating Expenses per | Operating Expenses per |                 | per Unlinked       | Unlinked Trips per   | Unlinked Trips per   |
| Mode            | Vehicle Revenue Mile   | Vehicle Revenue Hour   | Mode            | Passenger Trip     | Vehicle Revenue Mile | Vehicle Revenue Hour |
| Demand Response | \$8.02                 | \$118.98               | Demand Response | \$20.70            | 0.4                  | 5.7                  |
| Total           | \$8.02                 | \$118.98               | Total           | \$20.70            | 0.4                  | 5.7                  |
|                 |                        |                        |                 |                    |                      |                      |