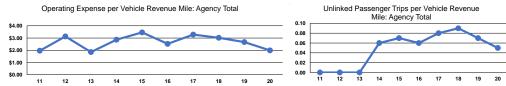

## Performance Measures

|                 | Service Effi           | ciency                 |                 | Service Effectiveness              |                      |                      |  |
|-----------------|------------------------|------------------------|-----------------|------------------------------------|----------------------|----------------------|--|
|                 | Operating Expenses per | Operating Expenses per |                 | Operating Expenses<br>per Unlinked | Unlinked Trips per   | Unlinked Trips per   |  |
| Mode            | Vehicle Revenue Mile   | Vehicle Revenue Hour   | Mode            |                                    | Vehicle Revenue Mile | Vehicle Revenue Hour |  |
| Demand Response | \$1.99                 | \$53.31                | Demand Response | \$43.79                            | 0.0                  | 1.2                  |  |
| Total           | \$1.99                 | \$53.31                | Total           | \$43.79                            | 0.0                  | 1.2                  |  |
|                 |                        |                        |                 |                                    |                      |                      |  |