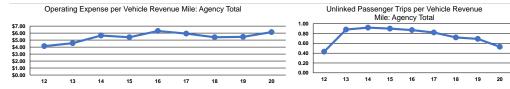

## Performance Measures

|                 | Service Effi                                   | ciency                                         |                 | Service Effectiveness                                |                                            |                                            |  |
|-----------------|------------------------------------------------|------------------------------------------------|-----------------|------------------------------------------------------|--------------------------------------------|--------------------------------------------|--|
| Mode            | Operating Expenses per<br>Vehicle Revenue Mile | Operating Expenses per<br>Vehicle Revenue Hour | Mode            | Operating Expenses<br>per Unlinked<br>Passenger Trip | Unlinked Trips per<br>Vehicle Revenue Mile | Unlinked Trips per<br>Vehicle Revenue Hour |  |
| Commuter Bus    | \$5.90                                         | \$147.24                                       | Commuter Bus    | \$67.70                                              | 0.1                                        | 2.2                                        |  |
| Demand Response | \$7.69                                         | \$139.82                                       | Demand Response | \$48.03                                              | 0.2                                        | 2.9                                        |  |
| Bus             | \$5.85                                         | \$107.09                                       | Bus             | \$7.89                                               | 0.7                                        | 13.6                                       |  |
| Total           | \$6.14                                         | \$117.97                                       | Total           | \$11.50                                              | 0.5                                        | 10.3                                       |  |