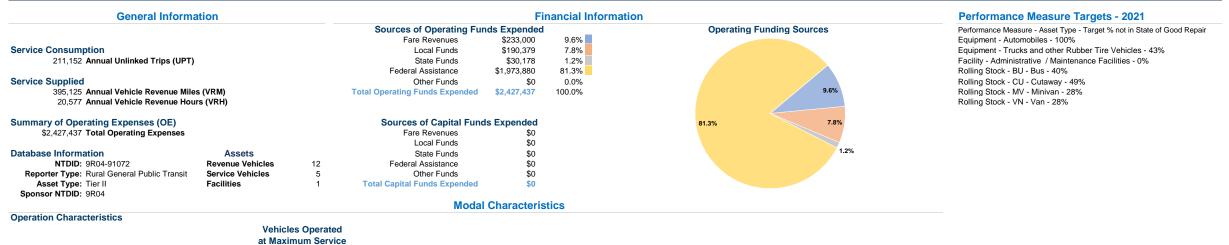

http://www.sntc.net

260 East Laughlin Civic Dr Laughlin, Nv 89029-1500

| Mode            | Directly<br>Operated | Purchased<br>Transportation | Operating<br>Expenses | Fare<br>Revenues | Uses of Capital<br>Funds Ani | nual Unlinked Trips | Annual Vehicle<br>Revenue Miles | Annual Vehicle<br>Revenue Hours |
|-----------------|----------------------|-----------------------------|-----------------------|------------------|------------------------------|---------------------|---------------------------------|---------------------------------|
| Commuter Bus    | 2                    | -                           | \$421,411             | \$26,643         | \$0                          | 6,225               | 71,428                          | 2,862                           |
| Demand Response | 5                    | -                           | \$465,041             | \$9,859          | \$0                          | 9,682               | 60,448                          | 3,326                           |
| Bus             | 5                    | -                           | \$1,540,985           | \$196,498        | \$0                          | 195,245             | 263,249                         | 14,389                          |
| Total           | 12                   |                             | \$2,427,437           | \$233,000        | \$0                          | 211,152             | 395,125                         | 20,577                          |

## Performance Measures

|                 | Service Effi                                   | ciency                                         |                 | Service Effectiveness                                |                                            |                                            |  |
|-----------------|------------------------------------------------|------------------------------------------------|-----------------|------------------------------------------------------|--------------------------------------------|--------------------------------------------|--|
| Mode            | Operating Expenses per<br>Vehicle Revenue Mile | Operating Expenses per<br>Vehicle Revenue Hour | Mode            | Operating Expenses<br>per Unlinked<br>Passenger Trip | Unlinked Trips per<br>Vehicle Revenue Mile | Unlinked Trips per<br>Vehicle Revenue Hour |  |
| Commuter Bus    | \$5.90                                         | \$147.24                                       | Commuter Bus    | \$67.70                                              | 0.1                                        | 2.2                                        |  |
| Demand Response | \$7.69                                         | \$139.82                                       | Demand Response | \$48.03                                              | 0.2                                        | 2.9                                        |  |
| Bus             | \$5.85                                         | \$107.09                                       | Bus             | \$7.89                                               | 0.7                                        | 13.6                                       |  |
| Total           | \$6.14                                         | \$117.97                                       | Total           | \$11.50                                              | 0.5                                        | 10.3                                       |  |