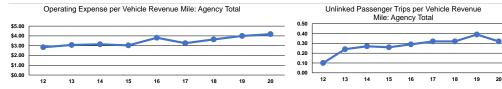

## Performance Measures

|                 | Service Eff                                    | iciency                                        |                 | Service Effectiveness                                |                                            |                                     |
|-----------------|------------------------------------------------|------------------------------------------------|-----------------|------------------------------------------------------|--------------------------------------------|-------------------------------------|
| Mode            | Operating Expenses per<br>Vehicle Revenue Mile | Operating Expenses per<br>Vehicle Revenue Hour | Mode            | Operating Expenses<br>per Unlinked<br>Passenger Trip | Unlinked Trips per<br>Vehicle Revenue Mile | Unlinked Trips<br>Vehicle Revenue I |
| Commuter Bus    | \$13.53                                        | \$377.42                                       | Commuter Bus    | \$211.04                                             | 0.1                                        |                                     |
| Demand Response | \$4.45                                         | \$47.46                                        | Demand Response | \$17.84                                              | 0.2                                        |                                     |
| Bus             | \$3.33                                         | \$58.11                                        | Bus             | \$9.32                                               | 0.4                                        |                                     |
| Total           | \$4.18                                         | \$68.40                                        | Total           | \$13.00                                              | 0.3                                        |                                     |

|                 | Service Effectiveness                                |                                            |                                            |  |  |  |
|-----------------|------------------------------------------------------|--------------------------------------------|--------------------------------------------|--|--|--|
| Mode            | Operating Expenses<br>per Unlinked<br>Passenger Trip | Unlinked Trips per<br>Vehicle Revenue Mile | Unlinked Trips per<br>Vehicle Revenue Hour |  |  |  |
| Commuter Bus    | \$211.04                                             | 0.1                                        | 1.8                                        |  |  |  |
| Demand Response | \$17.84                                              | 0.2                                        | 2.7                                        |  |  |  |
| Bus             | \$9.32                                               | 0.4                                        | 6.2                                        |  |  |  |
| Total           | \$13.00                                              | 0.3                                        | 5.3                                        |  |  |  |