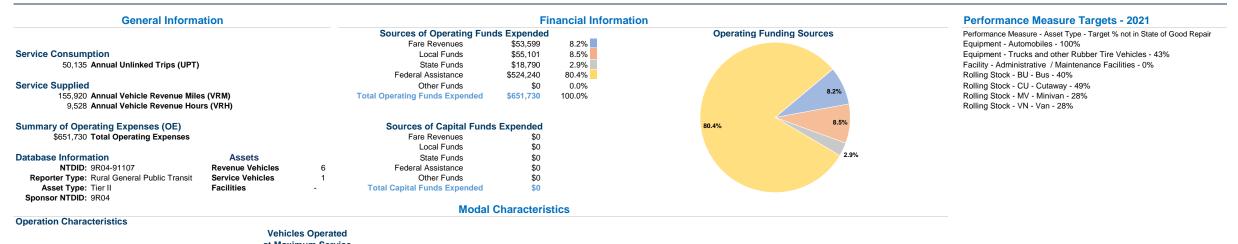

http://www.sntc.net

260 East Laughlin Civic Dr Laughlin, Nv 89029-1500

|                 | at Maximum Service |                |           |          |                 |               |                |                |
|-----------------|--------------------|----------------|-----------|----------|-----------------|---------------|----------------|----------------|
|                 | Directly           | Purchased      | Operating | Fare     | Uses of Capital |               | Annual Vehicle | Annual Vehicle |
| Mode            | Operated           | Transportation | Expenses  | Revenues | Funds Annual U  | nlinked Trips | Revenue Miles  | Revenue Hours  |
| Commuter Bus    | 1                  | -              | \$142,664 | \$5,060  | \$0             | 676           | 10,548         | 378            |
| Demand Response | 2                  | -              | \$100,809 | \$7,890  | \$0             | 5,652         | 22,651         | 2,124          |
| Bus             | 3                  | -              | \$408,257 | \$40,649 | \$0             | 43,807        | 122,721        | 7,026          |
| Total           | 6                  |                | \$651,730 | \$53,599 | \$0             | 50,135        | 155,920        | 9,528          |