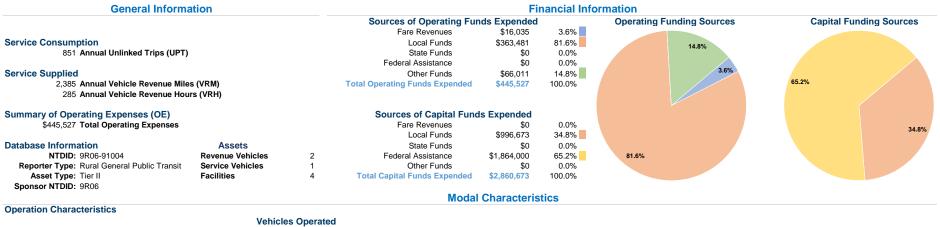

at Maximum Service

| Mode      | Directly<br>Operated | Purchased<br>Transportation | Operating<br>Expenses | Fare<br>Revenues | Uses of Capital<br>Funds Annual Unlii | nked Trips | Annual Vehicle<br>Revenue Miles | Annual Vehicle<br>Revenue Hours |
|-----------|----------------------|-----------------------------|-----------------------|------------------|---------------------------------------|------------|---------------------------------|---------------------------------|
| Ferryboat | 1                    | -                           | \$445,527             | \$16,035         | \$2,860,673                           | 851        | 2,385                           | 285                             |
| Total     | 1                    | -                           | \$445,527             | \$16,035         | \$2,860,673                           | 851        | 2,385                           | 285                             |

## Service Efficiency

|           | Operating Expenses per | Operating Expenses per |
|-----------|------------------------|------------------------|
| Mode      | Vehicle Revenue Mile   | Vehicle Revenue Hour   |
| Ferryboat | \$186.80               | \$1,563.25             |
| Total     | \$186.80               | \$1,563.25             |