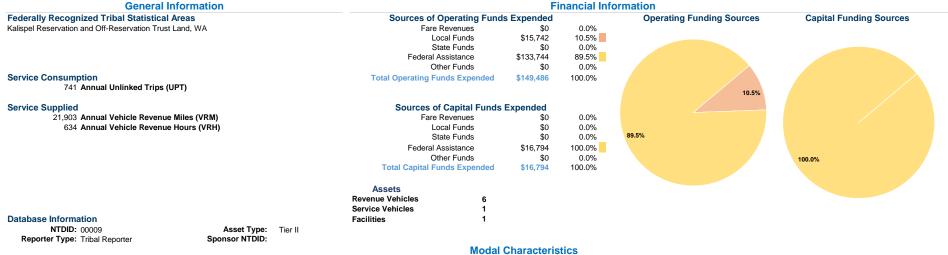

#### Service Efficiency Operating Expenses per Operating Expenses per Mode Vehicle Revenue Mile Vehicle Revenue Hour Demand Response \$0.00 \$0.00 Bus \$6.82 \$235.78 Total \$6.82 \$235.78