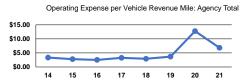

#### Service Efficiency Operating Expenses per Operating Expenses per Mode Vehicle Revenue Mile Vehicle Revenue Hour Demand Response \$0.00 \$0.00 Bus \$6.82 \$235.78 Total \$6.82 \$235.78