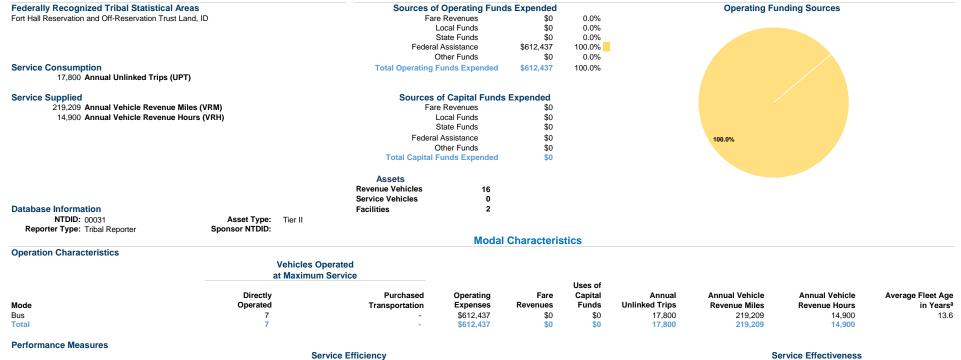

Operating Expenses per

0.20

0.15

0.10

0.05

0.00

Vehicle Revenue Mile

\$2.79

\$2.79

Unlinked Passenger Trips per Vehicle Revenue Mile: Agency Total

17

P.O. Box 306 Fort Hall, Id 83203

**General Information** 

2021 Annual Agency Profile Mr. Richard Thompson (208)237-1954

Operating Expenses

per Unlinked

\$34.41

\$34.41

Passenger Trip

Unlinked Trips per

0.1

0.1

Vehicle Revenue Mile

Unlinked Trips per

1.2

1.2

Vehicle Revenue Hour

**Financial Information** 

Mode

Total

Bus

Operating Expenses per

Vehicle Revenue Hour

\$41.10

\$41.10

## Notes:

Mode

Bus

Total

\$4.00

\$3.00

\$2.00

\$1.00

\$0.00

<sup>a</sup>Demand Response - Taxi (DR/TX) and non-dedicated fleets do not report fleet age data.

17 18 19 20 21

Operating Expense per Vehicle Revenue Mile: Agency Total