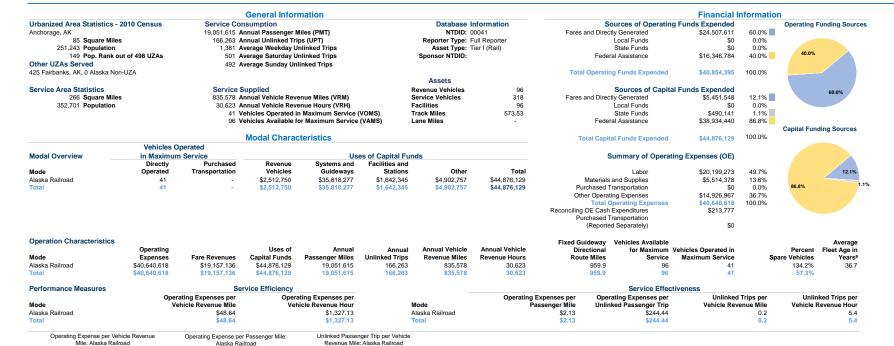

2021 Annual Agency Profile Mr. Bill O'Leary P.O. Box 107500 (907) 265-2516 Anchorage, Ak 99501-1671



## \$20.00

<sup>a</sup>Demand Response - Taxi (DR/TX) and non-dedicated fleets do not report fleet age data.

12 13 14 15 16 17 18 19 20 21

## Performance Measure Targets - 2022

Performance Measure - Asset Type - Target % not in State of Good Repair

Equipment - Steel Wheel Vehicles - 38%

Equipment - Trucks and other Rubber Tire Vehicles - 25%

Facility - Administrative / Maintenance Facilities - 9%

Facility - Passenger / Parking Facilities - 0% Infrastructure - AR - Alaska Railroad - 1%

Rolling Stock - RL - Commuter Rail Locomotive - 0% Rolling Stock - RP - Commuter Rail Passenger Coach - 0%