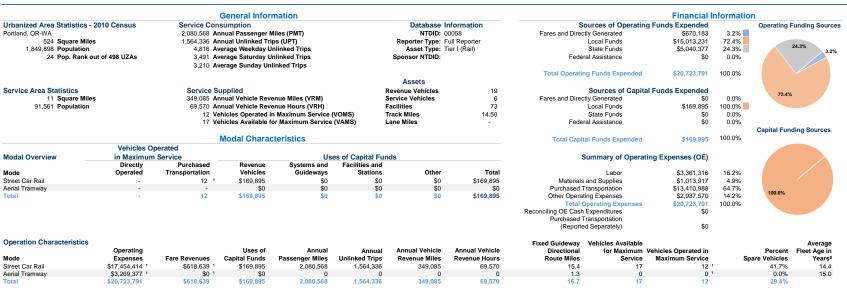

2021 Annual Agency Profile Mr. Chris Warner Suite 1331

| Performance Measures | Service Efficiency                             |                                                |                 | Service Effectiveness                    |                                                   |                                            |                                            |
|----------------------|------------------------------------------------|------------------------------------------------|-----------------|------------------------------------------|---------------------------------------------------|--------------------------------------------|--------------------------------------------|
| Mode                 | Operating Expenses per<br>Vehicle Revenue Mile | Operating Expenses per<br>Vehicle Revenue Hour | Mode            | Operating Expenses per<br>Passenger Mile | Operating Expenses per<br>Unlinked Passenger Trip | Unlinked Trips per<br>Vehicle Revenue Mile | Unlinked Trips per<br>Vehicle Revenue Hour |
| Street Car Rail      | \$50.00                                        | \$250.89                                       | Street Car Rail | \$8.39                                   | \$11.16                                           | 4.5                                        | 22.5                                       |
| Aerial Tramway       | \$0.00                                         | \$0.00                                         | Aerial Tramway  | \$0.00                                   | \$0.00                                            | 0.0                                        | 0.0                                        |
| Total                | \$59.37                                        | \$297.88                                       | Total           | \$9.96                                   | \$13.25                                           | 4.5                                        | 22.5                                       |