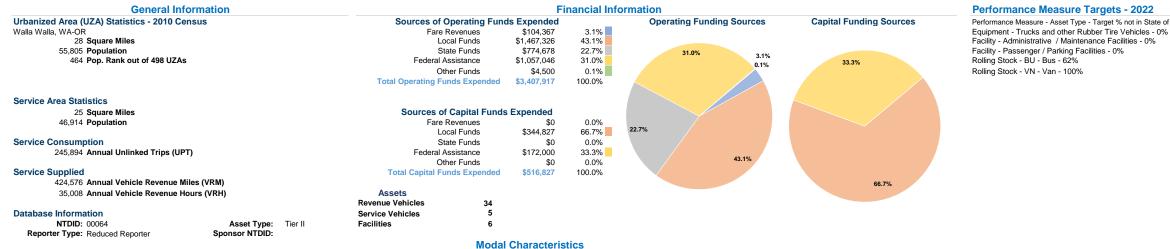

## Vehicles Operated at Maximum Service Uses of Directly Fare Capital Annual Annual Vehicle Annual Vehicle Average Fleet Age Purchased Operating Mode Operated Transportation Expenses Revenues Funds Unlinked Trips **Revenue Miles Revenue Hours** Demand Response \$954,180 \$15,973 \$495,695 22,759 90,996 9.543 5 Bus \$2,285,432 \$49,352 \$21,132 215,556 254,537 23,978 8 Vanpool \$168,305 \$39,042 \$0 79,043 1,487 4 7,579 Total 17 \$3,407,917 \$104,367 \$516,827 245,894 424,576 35,008

12 13

Performance Measure - Asset Type - Target % not in State of Good Repair

in Years<sup>a</sup>

4.6

11.3

13.0