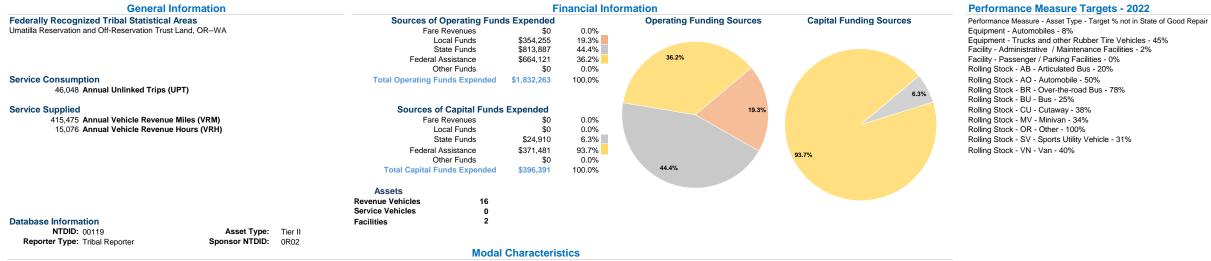

## Performance Measures

14 15 16 17 18 19 20 21

|              | Service Efficiency     |                        |              | Service Effectiveness |                      |                      |  |
|--------------|------------------------|------------------------|--------------|-----------------------|----------------------|----------------------|--|
|              |                        |                        |              | Operating Expenses    |                      |                      |  |
|              | Operating Expenses per | Operating Expenses per |              | per Unlinked          | Unlinked Trips per   | Unlinked Trips per   |  |
| Mode         | Vehicle Revenue Mile   | Vehicle Revenue Hour   | Mode         | Passenger Trip        | Vehicle Revenue Mile | Vehicle Revenue Hour |  |
| Commuter Bus | \$3.68                 | \$124.67               | Commuter Bus | \$38.29               | 0.1                  | 3.3                  |  |
| Bus          | \$6.67                 | \$116.54               | Bus          | \$42.64               | 0.2                  | 2.7                  |  |
| Total        | \$4.41                 | \$121.54               | Total        | \$39.79               | 0.1                  | 3.1                  |  |
|              |                        |                        |              |                       |                      |                      |  |