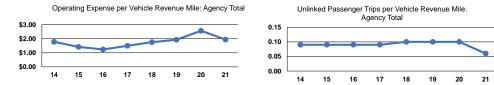

## Performance Measures

|                 | Service Efficie        | ncy                    |                 | Service Effectiveness              |                      |                      |
|-----------------|------------------------|------------------------|-----------------|------------------------------------|----------------------|----------------------|
|                 | Operating Expenses per | Operating Expenses per |                 | Operating Expenses<br>per Unlinked | Unlinked Trips per   | Unlinked Trips per   |
| Mode            | Vehicle Revenue Mile   | Vehicle Revenue Hour   | Mode            | Passenger Trip                     | Vehicle Revenue Mile | Vehicle Revenue Hour |
| Demand Response | \$1.28                 | \$25.33                | Demand Response | \$84.21                            | 0.0                  | 0.3                  |
| Bus             | \$2.29                 | \$56.95                | Bus             | \$48.08                            | 0.0                  | 1.2                  |
| Vanpool         | \$0.90                 | \$17.95                | Vanpool         | \$5.52                             | 0.2                  | 3.3                  |
| Total           | \$1.94                 | \$45.23                | Total           | \$30.55                            | 0.1                  | 1.5                  |