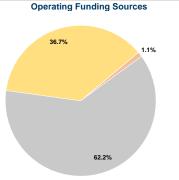

# **Financial Information**

| Sources of Operating Funds     | s Expended |        |  |
|--------------------------------|------------|--------|--|
| Fare Revenues                  | \$0        | 0.0%   |  |
| Local Funds                    | \$1,496    | 1.1%   |  |
| State Funds                    | \$85,925   | 62.2%  |  |
| Federal Assistance             | \$50,697   | 36.7%  |  |
| Other Funds                    | \$0        | 0.0%   |  |
| Total Operating Funds Expended | \$138,118  | 100.0% |  |
|                                |            |        |  |