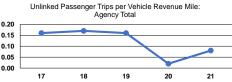

Unlinked Trips per

Vehicle Revenue Mile

7,272

7,272

0.0

0.1

0.1

Average Fleet Age

Unlinked Trips per

Vehicle Revenue Hour

in Yearsa

5.3

4.0

0.0

0.9

0.9