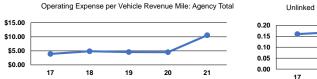

## **Performance Measures** Service Efficiency

Operating Expenses per Operating Expenses per Mode Vehicle Revenue Hour Vehicle Revenue Mile Demand Response \$0.00 \$0.00 \$126.29 Bus \$10.56 Total \$126.29