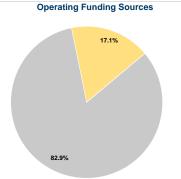

### **Financial Information**

| Sources of Operating Funds     | Expended |        |
|--------------------------------|----------|--------|
| Fare Revenues                  | \$0      | 0.0%   |
| Local Funds                    | \$0      | 0.0%   |
| State Funds                    | \$5,412  | 82.9%  |
| Federal Assistance             | \$1,115  | 17.1%  |
| Other Funds                    | \$0      | 0.0%   |
| Total Operating Funds Expended | \$6.527  | 100.0% |