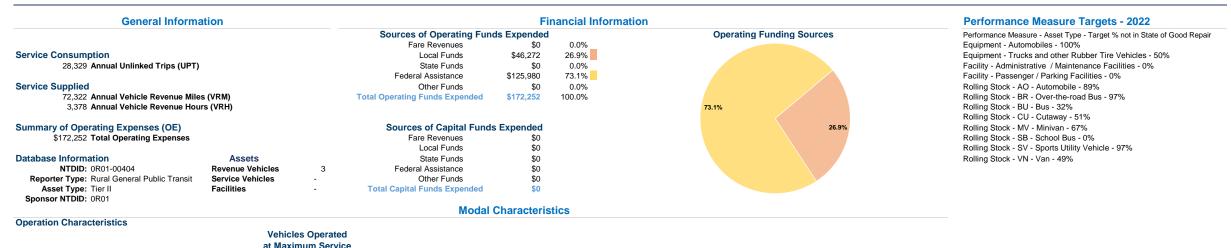

https://shoshonecounty.id.gov/

700 Bank St Ste 120 Wallace, ld 83873-2356

Shoshone County 2021 Annual Agency Profile

Unlinked Trips per

2.0

10.9 8.4

Vehicle Revenue Hour

|                 | Directly | Purchased      | Operating | Fare     | Uses of Capital |                | Annual Vehicle | Annual Vehicle |  |
|-----------------|----------|----------------|-----------|----------|-----------------|----------------|----------------|----------------|--|
| Mode            | Operated | Transportation | Expenses  | Revenues | Funds Annual    | Unlinked Trips | Revenue Miles  | Revenue Hours  |  |
| Demand Response | -        | 1              | \$32,535  | \$0      | \$0             | 1,942          | 20,645         | 954            |  |
| Bus             | -        | 1              | \$139,717 | \$0      | \$0             | 26,387         | 51,677         | 2,424          |  |
| Total           | -        | 2              | \$172,252 | \$0      | \$0             | 28,329         | 72,322         | 3,378          |  |