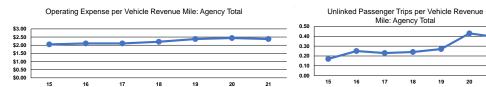

## Performance Measures

|                 | Service Effi           | ciency                 |                 | Service Effectiveness |                      |   |  |
|-----------------|------------------------|------------------------|-----------------|-----------------------|----------------------|---|--|
|                 |                        |                        |                 | Operating Expenses    |                      |   |  |
|                 | Operating Expenses per | Operating Expenses per |                 | per Unlinked          | Unlinked Trips per   |   |  |
| Mode            | Vehicle Revenue Mile   | Vehicle Revenue Hour   | Mode            | Passenger Trip        | Vehicle Revenue Mile | V |  |
| Demand Response | \$1.58                 | \$34.10                | Demand Response | \$16.75               | 0.1                  |   |  |
| Bus             | \$2.70                 | \$57.64                | Bus             | \$5.29                | 0.5                  |   |  |
| Total           | \$2.38                 | \$50.99                | Total           | \$6.08                | 0.4                  |   |  |
|                 |                        |                        |                 |                       |                      |   |  |