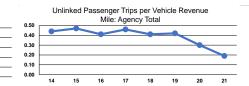

### Service Efficiency

| Mode            | Operating Expenses per<br>Vehicle Revenue Mile | Operating Expenses per<br>Vehicle Revenue Hour |
|-----------------|------------------------------------------------|------------------------------------------------|
| Demand Response | \$3.71                                         | \$53.30                                        |
| Bus             | \$2.74                                         | \$64.92                                        |
| Total           | \$2.87                                         | \$62.57                                        |