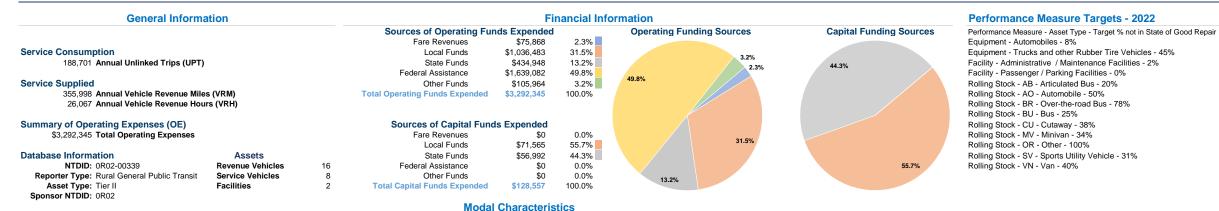

## **Operation Characteristics** Vehicles Operated at Maximum Service Directly Purchased Fare Uses of Capital Annual Vehicle Annual Vehicle Operating Mode Transportation Expenses Funds Annual Unlinked Trips Revenue Miles **Revenue Hours** Operated Revenues \$424,173 Demand Response 4 \$11,016 \$0 7,853 49.370 4.458 180,848 306,628 21,609 Bus \$2,868,172 \$64,852 \$128,557 6 Total 10 \$3,292,345 \$75,868 \$128,557 188,701 355,998 26,067