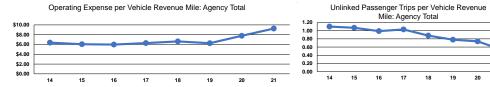

http://www.basintransit.com 1130 Adams St Klamath Falls, Or 97601-3393

Effectiveness

Revenue Mile

0.2

0.6

0.5

Unlinked Trips per

1.8

8.4

7.2

Vehicle Revenue Hour