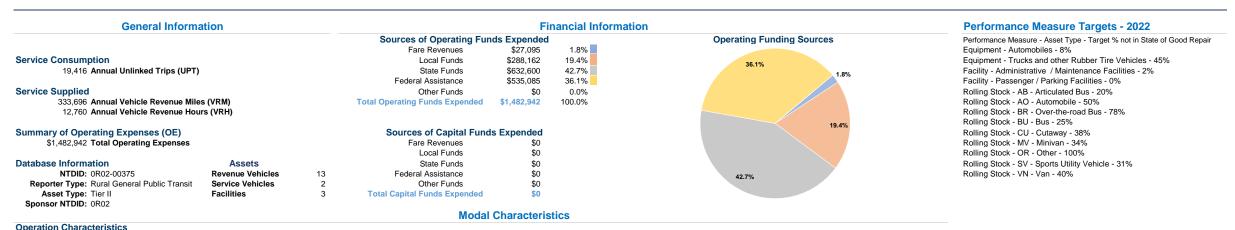

Columbia County 2021 Annual Agency Profile

|                 | Vehicles Operated<br>at Maximum Service |                             |                       |                  |                                |                  |                                 |                                 |
|-----------------|-----------------------------------------|-----------------------------|-----------------------|------------------|--------------------------------|------------------|---------------------------------|---------------------------------|
| Mode            | Directly<br>Operated                    | Purchased<br>Transportation | Operating<br>Expenses | Fare<br>Revenues | Uses of Capital<br>Funds Annua | I Unlinked Trips | Annual Vehicle<br>Revenue Miles | Annual Vehicle<br>Revenue Hours |
| Commuter Bus    |                                         | . 3                         | \$555,438             | \$7,384          | \$0                            | 11,602           | 148,342                         | 4,503                           |
| Demand Response | -                                       | 5                           | \$382,309             | \$10,209         | \$0                            | 4,664            | 57,504                          | 3,627                           |
| Bus             | -                                       | 3                           | \$545,195             | \$9,502          | \$0                            | 3,150            | 127,850                         | 4,630                           |
| Total           |                                         | 11                          | \$1,482,942           | \$27,095         | \$0                            | 19,416           | 333,696                         | 12,760                          |