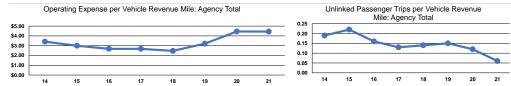

## Performance Measures

|                 | Service Effi                                   | Service Efficiency                             |                 |                                                      | Service Effectiveness |                                            |  |
|-----------------|------------------------------------------------|------------------------------------------------|-----------------|------------------------------------------------------|-----------------------|--------------------------------------------|--|
| Mode            | Operating Expenses per<br>Vehicle Revenue Mile | Operating Expenses per<br>Vehicle Revenue Hour | Mode            | Operating Expenses<br>per Unlinked<br>Passenger Trip | Unlinked Trips per    | Unlinked Trips per<br>Vehicle Revenue Hour |  |
| Commuter Bus    | \$3.74                                         | \$123.35                                       | Commuter Bus    | \$47.87                                              | 0.1                   | 2.6                                        |  |
| Demand Response | \$6.65                                         | \$105.41                                       | Demand Response | \$81.97                                              | 0.1                   | 1.3                                        |  |
| Bus             | \$4.26                                         | \$117.75                                       | Bus             | \$173.08                                             | 0.0                   | 0.7                                        |  |
| Total           | \$4.44                                         | \$116.22                                       | Total           | \$76.38                                              | 0.1                   | 1.5                                        |  |

|                 | Service Effectiveness                                |                                            |                                            |  |  |  |
|-----------------|------------------------------------------------------|--------------------------------------------|--------------------------------------------|--|--|--|
| Mode            | Operating Expenses<br>per Unlinked<br>Passenger Trip | Unlinked Trips per<br>Vehicle Revenue Mile | Unlinked Trips per<br>Vehicle Revenue Hour |  |  |  |
| Commuter Bus    | \$47.87                                              | 0.1                                        | 2.6                                        |  |  |  |
| Demand Response | \$81.97                                              | 0.1                                        | 1.3                                        |  |  |  |
| Bus             | \$173.08                                             | 0.0                                        | 0.7                                        |  |  |  |
| Total           | \$76.38                                              | 0.1                                        | 1.5                                        |  |  |  |