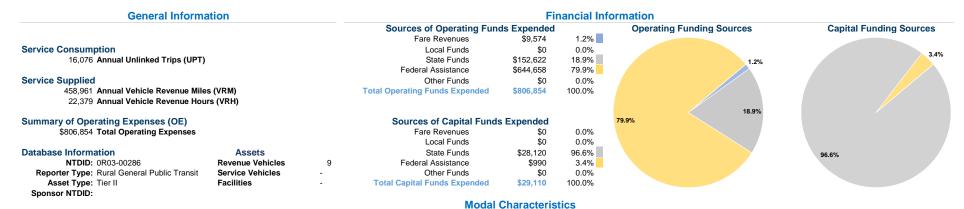

### at Maximum Service

|                 | Directly | Purchased      | Operating | Fare     | Uses of Capital |              | Annual Vehicle | Annual Vehicle |
|-----------------|----------|----------------|-----------|----------|-----------------|--------------|----------------|----------------|
| Mode            | Operated | Transportation | Expenses  | Revenues | Funds Annual Ur | linked Trips | Revenue Miles  | Revenue Hours  |
| Commuter Bus    | 3        | - ·            | \$151,090 | \$1,768  | \$15,050        | 2,115        | 51,333         | 2,014          |
| Demand Response | 6        | -              | \$655,764 | \$7,806  | \$14,060        | 13,961       | 407,628        | 20,365         |
| Total           | 9        | -              | \$806,854 | \$9,574  | \$29,110        | 16,076       | 458,961        | 22,379         |