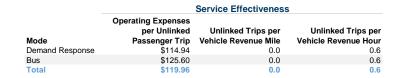

## **Performance Measures**

## Service Efficiency

| Mode            | Operating Expenses per<br>Vehicle Revenue Mile | Operating Expenses per<br>Vehicle Revenue Hour |
|-----------------|------------------------------------------------|------------------------------------------------|
| Demand Response | \$4.46                                         | \$64.83                                        |
| Bus             | \$2.96                                         | \$72.18                                        |
| Total           | \$3.57                                         | \$68.25                                        |