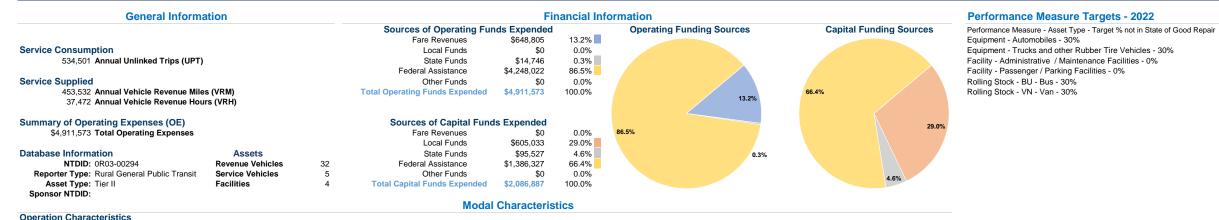

http://www.pullmantransit.com

190 Se Crestview St Pullman, Wa 99163-2267

Pullman Transit 2021 Annual Agency Profile

|                 | Vehicles O<br>at Maximun |                |             |           |                 |                    |                |                |
|-----------------|--------------------------|----------------|-------------|-----------|-----------------|--------------------|----------------|----------------|
| Mada            | Directly                 | Purchased      | Operating   | Fare      | Uses of Capital | Helio I.a. d Teire | Annual Vehicle | Annual Vehicle |
| Mode            | Operated                 | Transportation | Expenses    | Revenues  | Funds Annual    | Unlinked Trips     | Revenue Miles  | Revenue Hours  |
| Demand Response | 4                        | -              | \$1,219,052 | \$2,310   | \$0             | 12,142             | 54,026         | 7,176          |
| Bus             | 15                       | -              | \$3,692,521 | \$646,495 | \$2,086,887     | 522,359            | 399,506        | 30,296         |
| Total           | 19                       |                | \$4,911,573 | \$648,805 | \$2,086,887     | 534,501            | 453,532        | 37,472         |