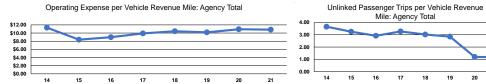

## Performance Measures

|                 | Service Ef             | fficiency              |                 | Service Effectiveness              |                      |                      |
|-----------------|------------------------|------------------------|-----------------|------------------------------------|----------------------|----------------------|
|                 | Operating Expenses per | Operating Expenses per |                 | Operating Expenses<br>per Unlinked | Unlinked Trips per   | Unlinked Trips per   |
| Mode            | Vehicle Revenue Mile   | Vehicle Revenue Hour   | Mode            | Passenger Trip                     | Vehicle Revenue Mile | Vehicle Revenue Hour |
| Demand Response | \$22.56                | \$169.88               | Demand Response | \$100.40                           | 0.2                  | 1.7                  |
| Bus             | \$9.24                 | \$121.88               | Bus             | \$7.07                             | 1.3                  | 17.2                 |
| Total           | \$10.83                | \$131.07               | Total           | \$9.19                             | 1.2                  | 14.3                 |