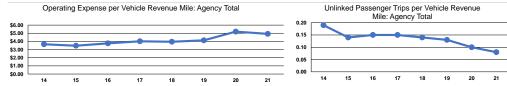

## Performance Measures

| Service Efficiency |                        |                        |                 | Service Effectiveness              |                      |                   |
|--------------------|------------------------|------------------------|-----------------|------------------------------------|----------------------|-------------------|
|                    | Operating Expenses per | Operating Expenses per |                 | Operating Expenses<br>per Unlinked | Unlinked Trips per   | Unlinked Trips    |
| Mode               | Vehicle Revenue Mile   | Vehicle Revenue Hour   | Mode            | Passenger Trip                     | Vehicle Revenue Mile | Vehicle Revenue I |
| Commuter Bus       | \$3.63                 | \$104.87               | Commuter Bus    | \$44.64                            | 0.1                  |                   |
| Demand Response    | \$5.67                 | \$95.66                | Demand Response | \$66.48                            | 0.1                  |                   |
| Bus                | \$4.85                 | \$93.73                | Bus             | \$205.62                           | 0.0                  |                   |
| Total              | \$4.92                 | \$97.71                | Total           | \$61.56                            | 0.1                  |                   |
|                    |                        |                        |                 |                                    |                      |                   |

Opendary Efficiency

|                 | Service Effectiveness                                |                                            |                                            |  |  |  |
|-----------------|------------------------------------------------------|--------------------------------------------|--------------------------------------------|--|--|--|
| Mode            | Operating Expenses<br>per Unlinked<br>Passenger Trip | Unlinked Trips per<br>Vehicle Revenue Mile | Unlinked Trips per<br>Vehicle Revenue Hour |  |  |  |
| Commuter Bus    | \$44.64                                              | 0.1                                        | 2.3                                        |  |  |  |
| Demand Response | \$66.48                                              | 0.1                                        | 1.4                                        |  |  |  |
| Bus             | \$205.62                                             | 0.0                                        | 0.5                                        |  |  |  |
| Total           | \$61.56                                              | 0.1                                        | 1.6                                        |  |  |  |