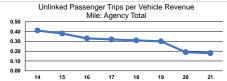

| Mode            | Operating Expenses<br>per Unlinked<br>Passenger Trip | Unlinked Trips per<br>Vehicle Revenue Mile | Unlinked Trips per<br>Vehicle Revenue Hour |
|-----------------|------------------------------------------------------|--------------------------------------------|--------------------------------------------|
| Demand Response | \$45.98                                              | 0.2                                        | 2.6                                        |
| Bus             | \$31.32                                              | 0.2                                        | 5.2                                        |
| Vanpool         | \$7.01                                               | 0.2                                        | 4.1                                        |
| Total           | \$28.70                                              | 0.2                                        | 4.5                                        |

Service Effectiveness