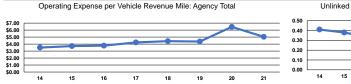

## Service Efficiency

| Mode            | Operating Expenses per<br>Vehicle Revenue Mile | Operating Expenses per<br>Vehicle Revenue Hour |
|-----------------|------------------------------------------------|------------------------------------------------|
| Demand Response | \$7.38                                         | \$119.24                                       |
| Bus             | \$5.63                                         | \$163.33                                       |
| Vanpool         | \$1.18                                         | \$28.65                                        |
| Total           | \$5.04                                         | \$129.93                                       |