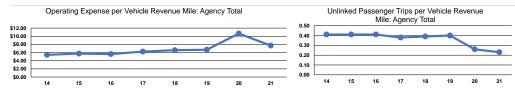

## Performance Measures

|                 | Service Efficiency                             |                                                |                 | Service Effectiven                                   |                                        |
|-----------------|------------------------------------------------|------------------------------------------------|-----------------|------------------------------------------------------|----------------------------------------|
| Mode            | Operating Expenses per<br>Vehicle Revenue Mile | Operating Expenses per<br>Vehicle Revenue Hour | Mode            | Operating Expenses<br>per Unlinked<br>Passenger Trip | Unlinked Trips p<br>Vehicle Revenue Mi |
| Demand Response | \$16.93                                        | \$179.07                                       | Demand Response | \$89.33                                              | 0                                      |
| Bus             | \$7.02                                         | \$192.60                                       | Bus             | \$30.47                                              | 0                                      |
| Vanpool         | \$0.00                                         | \$0.00                                         | Vanpool         | \$0.00                                               | 0                                      |
| Total           | \$7.71                                         | \$190.40                                       | Total           | \$33.89                                              | 0                                      |
|                 |                                                |                                                |                 |                                                      |                                        |

|                 | Service Effectiveness                                |                                            |                                            |  |  |
|-----------------|------------------------------------------------------|--------------------------------------------|--------------------------------------------|--|--|
| Mode            | Operating Expenses<br>per Unlinked<br>Passenger Trip | Unlinked Trips per<br>Vehicle Revenue Mile | Unlinked Trips per<br>Vehicle Revenue Hour |  |  |
| Demand Response | \$89.33                                              | 0.2                                        | 2.0                                        |  |  |
| Bus             | \$30.47                                              | 0.2                                        | 6.3                                        |  |  |
| Vanpool         | \$0.00                                               | 0.0                                        | 0.0                                        |  |  |
| Total           | \$33.89                                              | 0.2                                        | 5.6                                        |  |  |