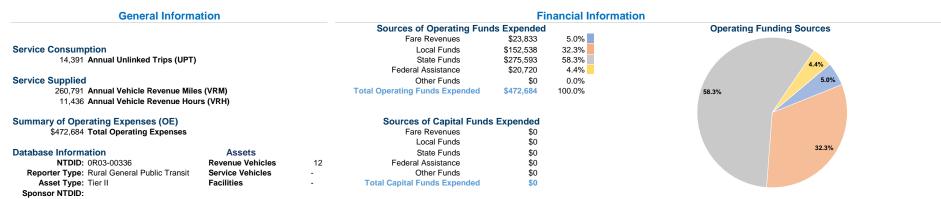

# Vehicles Operated at Maximum Service

| Mode            | Directly<br>Operated | Purchased<br>Transportation | Operating<br>Expenses | Fare<br>Revenues | Uses of Capital<br>Funds Annual Unl | linked Trips | Annual Vehicle<br>Revenue Miles | Annual Vehicle<br>Revenue Hours |
|-----------------|----------------------|-----------------------------|-----------------------|------------------|-------------------------------------|--------------|---------------------------------|---------------------------------|
| Demand Response | 8                    | -                           | \$296,277             | \$5,377          | \$0                                 | 12,037       | 190,381                         | 9,424                           |
| Bus             | 3                    | -                           | \$176,407             | \$18,456         | \$0                                 | 2,354        | 70,410                          | 2,012                           |
| Total           | 11                   | _                           | \$472,684             | \$23,833         | \$0                                 | 14.391       | 260.791                         | 11.436                          |