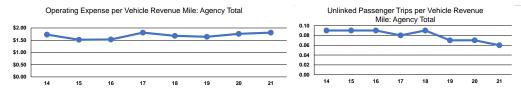

## Skamania County Senior Services 2021 Annual Agency Profile

Service Effectiveness

Unlinked Trips per

0.1

0.0

0.1

Vehicle Revenue Mile

Unlinked Trips per

1.2

1.3

Vehicle Revenue Hour

Operating Expenses per Unlinked

Passenger Trip

\$24.61

\$74.94

\$32.85

# Service Efficiency

| Mode            | Operating Expenses per<br>Vehicle Revenue Mile | Operating Expenses per<br>Vehicle Revenue Hour |
|-----------------|------------------------------------------------|------------------------------------------------|
| Demand Response | \$1.56                                         | \$31.44                                        |
| Bus             | \$2.51                                         | \$87.68                                        |
| Total           | \$1.81                                         | \$41.33                                        |