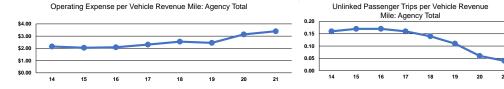

#### Service Efficiency

| Mode            | Operating Expenses per<br>Vehicle Revenue Mile | Operating Expenses per<br>Vehicle Revenue Hour |
|-----------------|------------------------------------------------|------------------------------------------------|
| Commuter Bus    | \$3.12                                         | \$108.03                                       |
| Demand Response | \$6.89                                         | \$190.75                                       |
| Total           | \$3.40                                         | \$115.59                                       |

|                 | Service Effectiveness                                |                                            |                                            |  |  |  |
|-----------------|------------------------------------------------------|--------------------------------------------|--------------------------------------------|--|--|--|
| Mode            | Operating Expenses<br>per Unlinked<br>Passenger Trip | Unlinked Trips per<br>Vehicle Revenue Mile | Unlinked Trips per<br>Vehicle Revenue Hour |  |  |  |
| Commuter Bus    | \$69.24                                              | 0.0                                        | 1.6                                        |  |  |  |
| Demand Response | \$305.56                                             | 0.0                                        | 0.6                                        |  |  |  |
| Total           | \$78.38                                              | 0.0                                        | 1.5                                        |  |  |  |