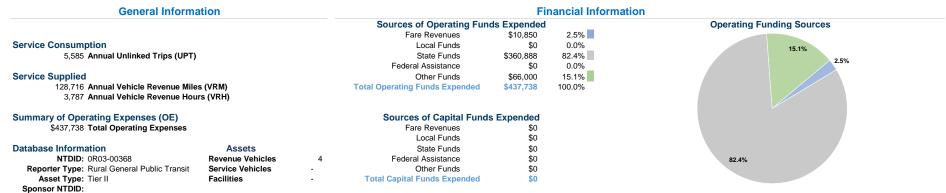

# Vehicles Operated at Maximum Service

|                 | Directly | Purchased      | Operating | Fare     | Uses of Capital | Annual Vehicle | Annual Vehicle |               |
|-----------------|----------|----------------|-----------|----------|-----------------|----------------|----------------|---------------|
| Mode            | Operated | Transportation | Expenses  | Revenues | Funds Annual l  | Inlinked Trips | Revenue Miles  | Revenue Hours |
| Commuter Bus    | 2        | -              | \$371,738 | \$10,850 | \$0             | 5,369          | 119,138        | 3,441         |
| Demand Response | 2        | -              | \$66,000  | \$0      | \$0             | 216            | 9,578          | 346           |
| Total           | 4        | _              | \$437,738 | \$10.850 | \$0             | 5.585          | 128.716        | 3.787         |