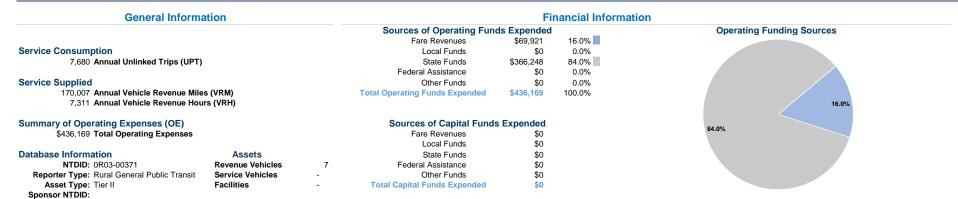

# Vehicles Operated at Maximum Service

| Mode            | Directly<br>Operated | Purchased<br>Transportation | Operating<br>Expenses | Fare<br>Revenues | Uses of Capital<br>Funds Annual U | nlinked Trips | Annual Vehicle<br>Revenue Miles | Annual Vehicle<br>Revenue Hours |
|-----------------|----------------------|-----------------------------|-----------------------|------------------|-----------------------------------|---------------|---------------------------------|---------------------------------|
| Demand Response | 3                    | -                           | \$68,238              | \$68,238         | \$0                               | 1,020         | 34,072                          | 1,400                           |
| Bus             | 4                    | -                           | \$367,931             | \$1,683          | \$0                               | 6,660         | 135,935                         | 5,911                           |
| Total           | 7                    | _                           | \$436 169             | \$69 921         | \$0                               | 7 680         | 170.007                         | 7 311                           |