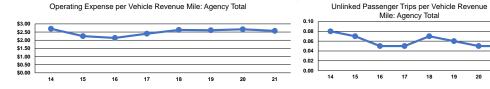

### Service Efficiency

|                 | Operating Expenses per | Operating Expenses per |
|-----------------|------------------------|------------------------|
| Mode            | Vehicle Revenue Mile   | Vehicle Revenue Hour   |
| Demand Response | \$2.00                 | \$48.74                |
| Bus             | \$2.71                 | \$62.25                |
| Total           | \$2.57                 | \$59.66                |

|                 | Service Effectiveness                                |                                            |                                            |  |  |  |
|-----------------|------------------------------------------------------|--------------------------------------------|--------------------------------------------|--|--|--|
| Mode            | Operating Expenses<br>per Unlinked<br>Passenger Trip | Unlinked Trips per<br>Vehicle Revenue Mile | Unlinked Trips per<br>Vehicle Revenue Hour |  |  |  |
| Demand Response | \$66.90                                              | 0.0                                        | 0.7                                        |  |  |  |
| Bus             | \$55.24                                              | 0.0                                        | 1.1                                        |  |  |  |
| Total           | \$56.79                                              | 0.0                                        | 1.1                                        |  |  |  |