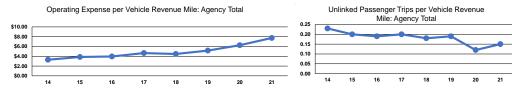

#### Service Efficiency

| Mode            | Operating Expenses per<br>Vehicle Revenue Mile | Operating Expenses per<br>Vehicle Revenue Hour |
|-----------------|------------------------------------------------|------------------------------------------------|
| Demand Response | \$9.23                                         | \$170.78                                       |
| Vanpool         | \$0.55                                         | \$28.97                                        |
| Total           | \$7.74                                         | \$161.12                                       |

|                 | Service Effectiveness                                |                                            |                                            |  |  |  |
|-----------------|------------------------------------------------------|--------------------------------------------|--------------------------------------------|--|--|--|
| Mode            | Operating Expenses<br>per Unlinked<br>Passenger Trip | Unlinked Trips per<br>Vehicle Revenue Mile | Unlinked Trips per<br>Vehicle Revenue Hour |  |  |  |
| Demand Response | \$56.27                                              | 0.2                                        | 3.0                                        |  |  |  |
| Vanpool         | \$6.16                                               | 0.1                                        | 4.7                                        |  |  |  |
| Total           | \$51.18                                              | 0.2                                        | 3.1                                        |  |  |  |