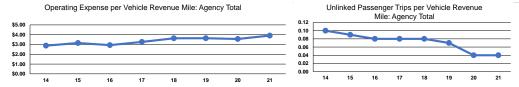

### Service Efficiency

| Mode            | Operating Expenses per<br>Vehicle Revenue Mile | Operating Expenses per<br>Vehicle Revenue Hour |
|-----------------|------------------------------------------------|------------------------------------------------|
| Demand Response | \$9.11                                         | \$82.17                                        |
| Bus             | \$3.34                                         | \$88.28                                        |
| Total           | \$3.91                                         | \$86.80                                        |

|                 | Service Effectiveness                                |                                            |                                            |  |  |  |
|-----------------|------------------------------------------------------|--------------------------------------------|--------------------------------------------|--|--|--|
| Mode            | Operating Expenses<br>per Unlinked<br>Passenger Trip | Unlinked Trips per<br>Vehicle Revenue Mile | Unlinked Trips per<br>Vehicle Revenue Hour |  |  |  |
| Demand Response | \$75.30                                              | 0.1                                        | 1.1                                        |  |  |  |
| Bus             | \$101.91                                             | 0.0                                        | 0.9                                        |  |  |  |
| Total           | \$94.27                                              | 0.0                                        | 0.9                                        |  |  |  |