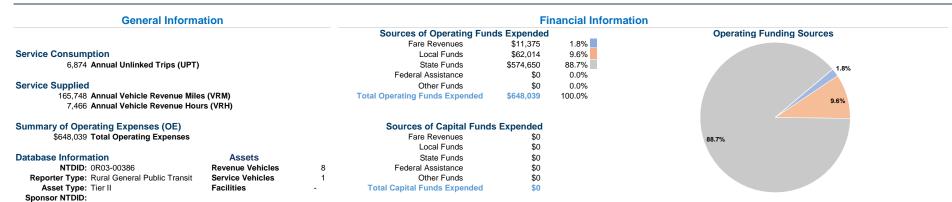

### Vehicles Operated at Maximum Service

|                 | Directly | Purchased      | Operating | Fare     | Uses of Capital   |            | Annual Vehicle | Annual Vehicle |  |
|-----------------|----------|----------------|-----------|----------|-------------------|------------|----------------|----------------|--|
| Mode            | Operated | Transportation | Expenses  | Revenues | Funds Annual Unli | nked Trips | Revenue Miles  | Revenue Hours  |  |
| Demand Response | 1        | -              | \$148,482 | \$1,932  | \$0               | 1,972      | 16,303         | 1,807          |  |
| Bus             | 5        | -              | \$499,557 | \$9,443  | \$0               | 4,902      | 149,445        | 5,659          |  |
| Total           | 6        | -              | \$648,039 | \$11,375 | \$0               | 6,874      | 165,748        | 7,466          |  |