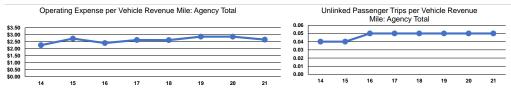

#### Service Efficiency

| Mode            | Operating Expenses per<br>Vehicle Revenue Mile | Operating Expenses per<br>Vehicle Revenue Hour |
|-----------------|------------------------------------------------|------------------------------------------------|
| Demand Response | \$2.65                                         | \$54.61                                        |
| Total           | \$2.65                                         | <b>\$54.61</b>                                 |

|                 | Service Effectiveness                                |                                            |                                            |  |
|-----------------|------------------------------------------------------|--------------------------------------------|--------------------------------------------|--|
| Mode            | Operating Expenses<br>per Unlinked<br>Passenger Trip | Unlinked Trips per<br>Vehicle Revenue Mile | Unlinked Trips per<br>Vehicle Revenue Hour |  |
| Demand Response | \$50.99                                              | 0.1                                        | 1.1                                        |  |
| Total           | \$50.99                                              | 0.1                                        | 1.1                                        |  |