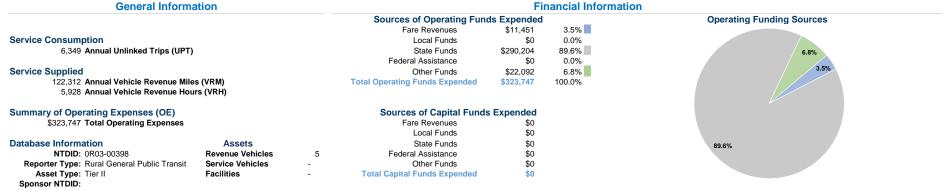

# **Modal Characteristics**

\$11,451

## **Vehicles Operated** at Maximum Service

Directly Purchased Fare Operating Transportation Operated Expenses Revenues \$323,747 \$11,451

**Annual Vehicle Uses of Capital Annual Vehicle** Funds Annual Unlinked Trips Revenue Miles Revenue Hours 122,312 \$0 6,349 5,928 \$0 6,349 122,312 5,928