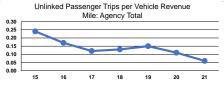

# Service Efficiency

 
 Operating Expenses per Vehicle Revenue Mile
 Operating Expenses per Vehicle Revenue Hour

 \$5.24
 \$162.47

 \$0.27
 \$12.07

 \$4.65
 \$149.74

|         | Service Effectiveness                                |                                            |                                            |  |  |  |
|---------|------------------------------------------------------|--------------------------------------------|--------------------------------------------|--|--|--|
| Mode    | Operating Expenses<br>per Unlinked<br>Passenger Trip | Unlinked Trips per<br>Vehicle Revenue Mile | Unlinked Trips per<br>Vehicle Revenue Hour |  |  |  |
| Bus     | \$94.81                                              | 0.1                                        | 1.7                                        |  |  |  |
| Vanpool | \$3.07                                               | 0.1                                        | 3.9                                        |  |  |  |
| Total   | \$78.75                                              | 0.1                                        | 1.9                                        |  |  |  |