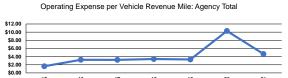

# Service Efficiency

 
 Operating Expenses per Vehicle Revenue Mile
 Operating Expenses per Vehicle Revenue Hour

 \$5.24
 \$162.47

 \$0.27
 \$12.07

 \$4.65
 \$149.74

|         | Service Effectiveness                                |                                            |                                            |  |  |  |
|---------|------------------------------------------------------|--------------------------------------------|--------------------------------------------|--|--|--|
| Mode    | Operating Expenses<br>per Unlinked<br>Passenger Trip | Unlinked Trips per<br>Vehicle Revenue Mile | Unlinked Trips per<br>Vehicle Revenue Hour |  |  |  |
| Bus     | \$94.81                                              | 0.1                                        | 1.7                                        |  |  |  |
| Vanpool | \$3.07                                               | 0.1                                        | 3.9                                        |  |  |  |
| Total   | \$78.75                                              | 0.1                                        | 1.9                                        |  |  |  |