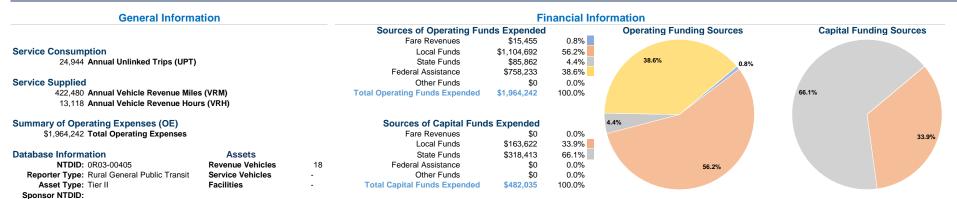

#### at Maximum Service

|         | Directly | Purchased      | Operating   | Fare     | Uses of Capital |                    | Annual Vehicle | Annual Vehicle |
|---------|----------|----------------|-------------|----------|-----------------|--------------------|----------------|----------------|
| Mode    | Operated | Transportation | Expenses    | Revenues | Funds Ann       | ual Unlinked Trips | Revenue Miles  | Revenue Hours  |
| Bus     | 8        | -              | \$1,950,835 | \$0      | \$482,035       | 20,576             | 372,213        | 12,007         |
| Vanpool | 5        | -              | \$13,407    | \$15,455 | \$0             | 4,368              | 50,267         | 1,111          |
| Total   | 13       | -              | \$1,964,242 | \$15,455 | \$482,035       | 24,944             | 422,480        | 13,118         |

## **Performance Measures**

Mode

Vanpool

Bus

# Service Efficiency

 
 Operating Expenses per Vehicle Revenue Mile
 Operating Expenses per Vehicle Revenue Hour

 \$5.24
 \$162.47

 \$0.27
 \$12.07

 \$4.65
 \$149.74

|         | Service Effectiveness                                |                                            |                                            |  |  |  |
|---------|------------------------------------------------------|--------------------------------------------|--------------------------------------------|--|--|--|
| Mode    | Operating Expenses<br>per Unlinked<br>Passenger Trip | Unlinked Trips per<br>Vehicle Revenue Mile | Unlinked Trips per<br>Vehicle Revenue Hour |  |  |  |
| Bus     | \$94.81                                              | 0.1                                        | 1.7                                        |  |  |  |
| Vanpool | \$3.07                                               | 0.1                                        | 3.9                                        |  |  |  |
| Total   | \$78.75                                              | 0.1                                        | 1.9                                        |  |  |  |