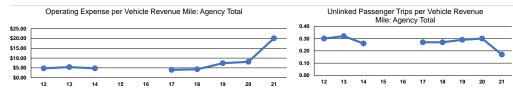

## Service Efficiency

|                 | Operating Expenses per | Operating Expenses per |                 |
|-----------------|------------------------|------------------------|-----------------|
| Mode            | Vehicle Revenue Mile   | Vehicle Revenue Hour   | Mode            |
| Demand Response | \$20.11                | \$160.62               | Demand Response |
| Total           | \$20.11                | \$160.62               | Total           |