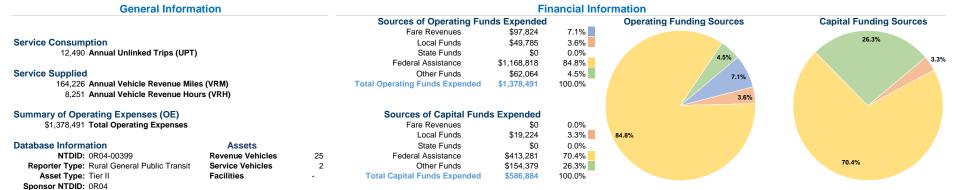

#### at Maximum Service

|                 | Directly | Purchased      | Operating   | Fare     | Uses of Capital |                | Annual Vehicle | Annual Vehicle |
|-----------------|----------|----------------|-------------|----------|-----------------|----------------|----------------|----------------|
| Mode            | Operated | Transportation | Expenses    | Revenues | Funds Annual l  | Jnlinked Trips | Revenue Miles  | Revenue Hours  |
| Demand Response | 10       | -              | \$896,019   | \$97,824 | \$541,241       | 7,065          | 117,281        | 5,692          |
| Bus             | 2        | -              | \$482,472   | \$0      | \$45,643        | 5,425          | 46,945         | 2,559          |
| Total           | 12       | -              | \$1,378,491 | \$97,824 | \$586,884       | 12,490         | 164,226        | 8,251          |

# Service Efficiency

| Mode            | Operating Expenses per<br>Vehicle Revenue Mile | Operating Expenses per<br>Vehicle Revenue Hour |
|-----------------|------------------------------------------------|------------------------------------------------|
| Demand Response | \$7.64                                         | \$157.42                                       |
| Bus             | \$10.28                                        | \$188.54                                       |
| Total           | \$8.39                                         | \$167.07                                       |

## Service Effectiveness

| Mode            | Operating Expenses<br>per Unlinked<br>Passenger Trip | Unlinked Trips per<br>Vehicle Revenue Mile | Unlinked Trips per<br>Vehicle Revenue Hour |
|-----------------|------------------------------------------------------|--------------------------------------------|--------------------------------------------|
| Demand Response | \$126.83                                             | 0.1                                        | 1.2                                        |
| Bus             | \$88.93                                              | 0.1                                        | 2.1                                        |
| Total           | \$110.37                                             | 0.1                                        | 1.5                                        |