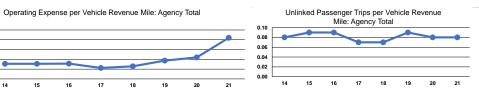

# Service Efficiency

| Mode            | Operating Expenses per<br>Vehicle Revenue Mile | Operating Expenses per<br>Vehicle Revenue Hour |
|-----------------|------------------------------------------------|------------------------------------------------|
| Demand Response | \$7.64                                         | \$157.42                                       |
| Bus             | \$10.28                                        | \$188.54                                       |
| Total           | \$8.39                                         | \$167.07                                       |

## Service Effectiveness

| Mode            | Operating Expenses<br>per Unlinked<br>Passenger Trip | Unlinked Trips per<br>Vehicle Revenue Mile | Unlinked Trips per<br>Vehicle Revenue Hour |
|-----------------|------------------------------------------------------|--------------------------------------------|--------------------------------------------|
| Demand Response | \$126.83                                             | 0.1                                        | 1.2                                        |
| Bus             | \$88.93                                              | 0.1                                        | 2.1                                        |
| Total           | \$110.37                                             | 0.1                                        | 1.5                                        |