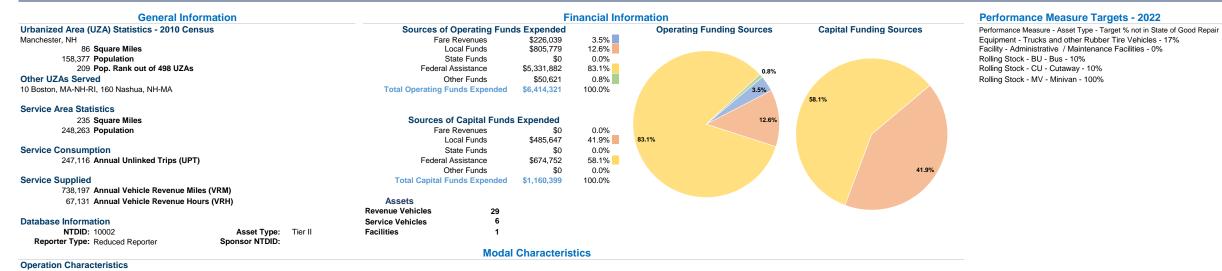

http://www.mtabus.org/ 110 Elm St Manchester, Nh 03101-2716

|                 | Vehicles C<br>at Maximun |                             |                       |                  |                             |                          |                                 |                                 |                                            |
|-----------------|--------------------------|-----------------------------|-----------------------|------------------|-----------------------------|--------------------------|---------------------------------|---------------------------------|--------------------------------------------|
| Mode            | Directly<br>Operated     | Purchased<br>Transportation | Operating<br>Expenses | Fare<br>Revenues | Uses of<br>Capital<br>Funds | Annual<br>Unlinked Trips | Annual Vehicle<br>Revenue Miles | Annual Vehicle<br>Revenue Hours | Average Fleet Age<br>in Years <sup>a</sup> |
| Demand Response | 6                        | -                           | \$1,400,289           | \$9,679          | \$138,946                   | 12,182                   | 126,884                         | 13,804                          | 4.4                                        |
| Bus             | 14                       | -                           | \$5,014,032           | \$216,360        | \$1,021,453                 | 234,934                  | 611,313                         | 53,327                          | 7.9                                        |
| Total           | 20                       | -                           | \$6,414,321           | \$226,039        | \$1,160,399                 | 247,116                  | 738,197                         | 67,131                          |                                            |