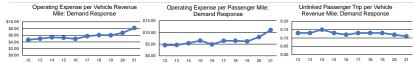

| Unablized Area Statistics - 2010 Census   Service Consumption   1/31/569 Annual Passenger Miles (PMT)   1/31/569 Annual Pass                                                                                                                                                                                                                                                        |                                        |                       |                     |                      |                     |                     |                     |                |                                     |                                   |                     |                     |             |                    |  |
|-------------------------------------------------------------------------------------------------------------------------------------------------------------------------------------------------------------------------------------------------------------------------------------------------------------------------------------------------------------------------------------------------------------------------------------------------------------------------------------------------------------------------------------------------------------------------------------------------------------------------------------------------------------------------------------------------------------------------------------------------------------------------------------------------------------------------------------------------------------------------------------------------------------------------------------------------------------------------------------------------------------------------------------------------------------------------------------------------------------------------------------------------------------------------------------------------------------------------------------------------------------------------------------------------------------------------------------------------------------------------------------------------------------------------------------------------------------------------------------------------------------------------------------------------------------------------------------------------------------------------------------------------------------------------------------------------------------------------------------------------------------------------------------------------------------------------------------------------------------------------------------------------------------------------------------------------------------------------------------------------------------------------------------------------------------------------------------------------------------------------------------------------------------------------------------------------------------------------------------------------------------------------------------------------------------------------------------------------------------------------------------|----------------------------------------|-----------------------|---------------------|----------------------|---------------------|---------------------|---------------------|----------------|-------------------------------------|-----------------------------------|---------------------|---------------------|-------------|--------------------|--|
| Now Haven, CT                                                                                                                                                                                                                                                                                                                                                                                                                                                                                                                                                                                                                                                                                                                                                                                                                                                                                                                                                                                                                                                                                                                                                                                                                                                                                                                                                                                                                                                                                                                                                                                                                                                                                                                                                                                                                                                                                                                                                                                                                                                                                                                                                                                                                                                                                                                                                                       | General Information                    |                       |                     |                      |                     |                     |                     |                |                                     | Financial Information             |                     |                     |             |                    |  |
| 100   Square Miles   157,964 Annual Unlinked Trips   UPT   100   Square Miles   1518 Average Weakeday Unlinked Trips   1518 Average W                                                                                                                                                                                                                                                        |                                        |                       |                     |                      |                     |                     |                     |                |                                     |                                   |                     | _                   | Operating F | Funding Sources    |  |
| 826.2399 Population 72 Pop Rank out of 488 UZAs 256 Average Sturded y UI-Need Trips 72 Pop Rank out of 488 UZAs 256 Average Sturded y UI-Need Trips 256 Asset Type 356 Asset Type 357 Ass                                                                                                                                                                                                                                                       | 306 Square Miles<br>562,839 Population |                       |                     |                      |                     |                     |                     |                |                                     |                                   |                     |                     |             |                    |  |
| 1.50                                                                                                                                                                                                                                                                                                                                                                                                                                                                                                                                                                                                                                                                                                                                                                                                                                                                                                                                                                                                                                                                                                                                                                                                                                                                                                                                                                                                                                                                                                                                                                                                                                                                                                                                                                                                                                                                                                                                                                                                                                                                                                                                                                                                                                                                                                                                                                                |                                        |                       |                     |                      |                     |                     | Asset Type: Tier II |                | State Funds                         |                                   |                     |                     |             | 0.0%               |  |
| Mode   138   Morage Sunday Unliked Trips   138   Morage Sunday                                                                                                                                                                                                                                                          |                                        |                       |                     |                      |                     |                     |                     |                |                                     |                                   |                     |                     |             |                    |  |
| Assertice   Service   Se                                                                                                                                                                                                                                                        |                                        | out of 498 UZAs       |                     |                      |                     | Sponsor NTDID: 1R01 |                     | \$1,295,142    |                                     |                                   | 11.4%               |                     |             |                    |  |
| Service   Serv                                                                                                                                                                                                                                                        |                                        |                       |                     | Average Sunday Ur    | llinked Trips       |                     |                     |                |                                     |                                   |                     |                     |             |                    |  |
| Service Para Statistics   Service Supplied   Revenue Wiles (VRM)   Service Veloces   Service Veloce                                                                                                                                                                                                                                                         |                                        | , 0 Connecticut Non-L | JZA, 185 Waterbury, |                      |                     |                     |                     |                | Total Operat                        | ing Funds Expended                | \$11,348,108        | 100.0%              |             |                    |  |
| 197 Square Miles  451,486 Population  197 Square Miles  451,486 Population  198 Vehicles Operated in Maximum Service (VOMS)  199 Vehicles Available for Maximum Service (VOMS)  199 Vehicles Operated in Size of Size (VOMS)  199 Vehicles Operated in Operating Expenses per Operating Expenses                                                                                                                                                                                                                                                        | CT                                     |                       |                     |                      |                     |                     | Assets              |                |                                     |                                   |                     |                     |             |                    |  |
| 139   139   139   139   139   139   139   139   139   139   139   139   139   139   139   139   139   139   139   139   139   139   139   139   139   139   139   139   139   139   139   139   139   139   139   139   139   139   139   139   139   139   139   139   139   139   139   139   139   139   139   139   139   139   139   139   139   139   139   139   139   139   139   139   139   139   139   139   139   139   139   139   139   139   139   139   139   139   139   139   139   139   139   139   139   139   139   139   139   139   139   139   139   139   139   139   139   139   139   139   139   139   139   139   139   139   139   139   139   139   139   139   139   139   139   139   139   139   139   139   139   139   139   139   139   139   139   139   139   139   139   139   139   139   139   139   139   139   139   139   139   139   139   139   139   139   139   139   139   139   139   139   139   139   139   139   139   139   139   139   139   139   139   139   139   139   139   139   139   139   139   139   139   139   139   139   139   139   139   139   139   139   139   139   139   139   139   139   139   139   139   139   139   139   139   139   139   139   139   139   139   139   139   139   139   139   139   139   139   139   139   139   139   139   139   139   139   139   139   139   139   139   139   139   139   139   139   139   139   139   139   139   139   139   139   139   139   139   139   139   139   139   139   139   139   139   139   139   139   139   139   139   139   139   139   139   139   139   139   139   139   139   139   139   139   139   139   139   139   139   139   139   139   139   139   139   139   139   139   139   139   139   139   139   139   139   139   139   139   139   139   139   139   139   139   139   139   139   139   139   139   139   139   139   139   139   139   139   139   139   139   139   139   139   139   139   139   139   139   139   139   139   139   139   139   139   139   139   139   139   139   139   139   139   139   139   139   139   139   139   139                                                                                                                                                                                                                                                         | 197 Square Miles                       |                       | Service :           | Supplied             |                     |                     | Revenue Vehicles    |                | Sources of Capital                  |                                   | al Funds Expended   |                     | 86.5%       |                    |  |
| Art   Vehicles Operated   Maximum Service (VOMS)   Track Milles   State Funds   Sta                                                                                                                                                                                                                                                         |                                        |                       |                     |                      |                     |                     |                     |                |                                     |                                   | \$0                 |                     | 7           |                    |  |
| Modal Overview   Modal   Maximum   Service   Modal   Characteristics   Ch                                                                                                                                                                                                                                                         |                                        |                       |                     |                      |                     |                     |                     |                |                                     |                                   | \$0                 |                     |             |                    |  |
| Modal Overview   Webicles   Summary of Operating   Summary   Sum                                                                                                                                                                                                                                                        |                                        |                       | 47 \                | /ehicles Operated    | in Maximum Service  | (VOMS)              | Track Miles         |                |                                     | State Funds                       | \$93,161            | 20.1%               |             |                    |  |
| Vehicles Operator   Vehicles Operator   Vehicles Operator   Vehicles Operator   Vehicles Operator   Vehicles Operator   In Maximum Service   Operator                                                                                                                                                                                                                                                           |                                        |                       | 88 \                | /ehicles Available   | for Maximum Service | (VAMS) I            | Lane Miles          |                | Fed                                 | eral Assistance                   | \$371,249           | 79.9%               |             |                    |  |
| Vehicle   Vehi                                                                                                                                                                                                                                                        |                                        |                       |                     |                      |                     |                     |                     |                |                                     |                                   |                     |                     | Capital Fun | ding Sources       |  |
| Vehicle   Operation   Characteristics   Operating   Expenses   Fare Revenues   Passenger Miles   Expenses   Summary of Operating   Summary of Operating   Expenses   Summary of Operating                                                                                                                                                                                                                                                           |                                        |                       |                     | Modal Chara          | cteristics          |                     |                     |                | Total Car                           | ital Funds Expended               | \$464 410           | 100.0%              |             |                    |  |
| Mode   Directly   Purchased                                                                                                                                                                                                                                                         |                                        | Vehicles C            | Ingrated            |                      |                     |                     |                     |                | i otai oap                          | ntai i anao Exponaoa              | <b>\$101,110</b>    |                     |             |                    |  |
| Directly   Purchased   Revenue   Systems and   Facilities and   Operating   Purchased   Transportation   Operating   Purchased   Transportation   Operating   Purchased   Operating   Purchased   Pu                                                                                                                                                                                                                                                        | Madel Overview                         |                       |                     |                      |                     |                     | of Conital Funda    |                |                                     | Commence of Operating Evanges (OF |                     |                     |             |                    |  |
| Mode   Operation   Operatio                                                                                                                                                                                                                                                         | wodai Overview                         |                       |                     |                      |                     |                     |                     |                | Summary or Operat                   |                                   | iting Expenses (OE) |                     |             |                    |  |
| Demand Response                                                                                                                                                                                                                                                                                                                                                                                                                                                                                                                                                                                                                                                                                                                                                                                                                                                                                                                                                                                                                                                                                                                                                                                                                                                                                                                                                                                                                                                                                                                                                                                                                                                                                                                                                                                                                                                                                                                                                                                                                                                                                                                                                                                                                                                                                                                                                                     | Mada                                   |                       |                     |                      |                     |                     | Other               | Total          |                                     | Lahar                             | £0.4E4.240          | 90.70/              |             |                    |  |
| Total   47                                                                                                                                                                                                                                                                                                                                                                                                                                                                                                                                                                                                                                                                                                                                                                                                                                                                                                                                                                                                                                                                                                                                                                                                                                                                                                                                                                                                                                                                                                                                                                                                                                                                                                                                                                                                                                                                                                                                                                                                                                                                                                                                                                                                                                                                                                                                                                          |                                        |                       | rransportation      |                      |                     |                     |                     |                | Matoria                             |                                   |                     |                     |             | 20.1%              |  |
| Command Response   Command Re                                                                                                                                                                                                                                                         |                                        |                       | -                   |                      |                     |                     |                     |                |                                     |                                   |                     |                     | 79.9%       |                    |  |
| Command Response   Command Res                                                                                                                                                                                                                                                        | Total                                  | 41                    |                     | \$0                  | \$457,500           | \$20,022            | \$0                 | \$404,410      |                                     |                                   |                     |                     |             |                    |  |
| Comparation Characteristics   Comp                                                                                                                                                                                                                                                        |                                        |                       |                     |                      |                     |                     |                     |                |                                     |                                   |                     |                     |             |                    |  |
| Coperation Characteristics                                                                                                                                                                                                                                                                                                                                                                                                                                                                                                                                                                                                                                                                                                                                                                                                                                                                                                                                                                                                                                                                                                                                                                                                                                                                                                                                                                                                                                                                                                                                                                                                                                                                                                                                                                                                                                                                                                                                                                                                                                                                                                                                                                                                                                                                                                                                                          |                                        |                       |                     |                      |                     |                     |                     |                |                                     |                                   |                     | 100.070             |             |                    |  |
| Coperation Characteristics                                                                                                                                                                                                                                                                                                                                                                                                                                                                                                                                                                                                                                                                                                                                                                                                                                                                                                                                                                                                                                                                                                                                                                                                                                                                                                                                                                                                                                                                                                                                                                                                                                                                                                                                                                                                                                                                                                                                                                                                                                                                                                                                                                                                                                                                                                                                                          |                                        |                       |                     |                      |                     |                     |                     |                |                                     |                                   | ΨΟ                  |                     |             |                    |  |
| Operation Characteristics         Operating Expenses Demand Response         Fare Revenues (a public Revenue Mile)         Vehicles Available (a public Revenue Mile)         Vehicles Operated in Maximum Service         Percent Fleet Age in Percent Fleet Age in Percent Pleat Age in Pleat Age in Percent Pleat                                                                                                                                                                                                                                                                                                                                                                |                                        |                       |                     |                      |                     |                     |                     |                |                                     |                                   | \$0                 |                     |             |                    |  |
| Percent   Pick   Percent   Pick   Percent   Pick   Percent   Pick   P                                                                                                                                                                                                                                                         |                                        |                       |                     |                      |                     |                     |                     |                | (110001                             | iou coparatory)                   | <b>QU</b>           |                     |             |                    |  |
| Percent   Pick   Percent   Pick   Percent   Pick   Percent   Pick   P                                                                                                                                                                                                                                                         | Operation Characteristics              |                       |                     |                      |                     |                     |                     |                | Fixed Guideway                      | Vehicles Available                |                     |                     |             | Average            |  |
| Mode         Expenses         Fare Revenues         Capital Funds         Plassenger Miles         Revenue Miles         Revenue Miles         Route Miles         Service         Maximum Service         Spar Vehicles         Years¹           Demand Response         \$11,348,108         \$98,546         \$464,410         1,031,569         157,984         1,390,358         111,911         0.0         88         47         87,2%6         3.6           Performance Measures         Operating Expenses per Vehicle Revenue Mile         Service Efficiency         Service Efficiency         Service Efficiency         Operating Expenses per Vehicle Revenue Mile         Vehicle Revenue Mile         Vehicle Revenue Mile         Vehicle Revenue Mile         Vehicle                                                                                                                                                                                                                                                                                                                                                                                                                                                                                                                                                                                                                                                                                                                                                                                                                                                                                                                                                                                               | -                                      | Operating             |                     | Uses of              | Annual              | Annual              | Annual Vehicle      | Annual Vehicle |                                     |                                   |                     |                     | Percent     |                    |  |
| Demand Response   \$11,348,108   \$98,546   \$464,410   \$1,031,569   \$157,984   \$1,390,358   \$111,911   \$0.0   \$88   \$47   \$87.2%   \$3.6   \$10.0   \$11,348,108   \$98,546   \$464,410   \$1,031,569   \$157,984   \$1,390,358   \$111,911   \$0.0   \$88   \$47   \$87.2%   \$3.6   \$10.0   \$10.0   \$10.0   \$10.0   \$10.0   \$10.0   \$10.0   \$10.0   \$10.0   \$10.0   \$10.0   \$10.0   \$10.0   \$10.0   \$10.0   \$10.0   \$10.0   \$10.0   \$10.0   \$10.0   \$10.0   \$10.0   \$10.0   \$10.0   \$10.0   \$10.0   \$10.0   \$10.0   \$10.0   \$10.0   \$10.0   \$10.0   \$10.0   \$10.0   \$10.0   \$10.0   \$10.0   \$10.0   \$10.0   \$10.0   \$10.0   \$10.0   \$10.0   \$10.0   \$10.0   \$10.0   \$10.0   \$10.0   \$10.0   \$10.0   \$10.0   \$10.0   \$10.0   \$10.0   \$10.0   \$10.0   \$10.0   \$10.0   \$10.0   \$10.0   \$10.0   \$10.0   \$10.0   \$10.0   \$10.0   \$10.0   \$10.0   \$10.0   \$10.0   \$10.0   \$10.0   \$10.0   \$10.0   \$10.0   \$10.0   \$10.0   \$10.0   \$10.0   \$10.0   \$10.0   \$10.0   \$10.0   \$10.0   \$10.0   \$10.0   \$10.0   \$10.0   \$10.0   \$10.0   \$10.0   \$10.0   \$10.0   \$10.0   \$10.0   \$10.0   \$10.0   \$10.0   \$10.0   \$10.0   \$10.0   \$10.0   \$10.0   \$10.0   \$10.0   \$10.0   \$10.0   \$10.0   \$10.0   \$10.0   \$10.0   \$10.0   \$10.0   \$10.0   \$10.0   \$10.0   \$10.0   \$10.0   \$10.0   \$10.0   \$10.0   \$10.0   \$10.0   \$10.0   \$10.0   \$10.0   \$10.0   \$10.0   \$10.0   \$10.0   \$10.0   \$10.0   \$10.0   \$10.0   \$10.0   \$10.0   \$10.0   \$10.0   \$10.0   \$10.0   \$10.0   \$10.0   \$10.0   \$10.0   \$10.0   \$10.0   \$10.0   \$10.0   \$10.0   \$10.0   \$10.0   \$10.0   \$10.0   \$10.0   \$10.0   \$10.0   \$10.0   \$10.0   \$10.0   \$10.0   \$10.0   \$10.0   \$10.0   \$10.0   \$10.0   \$10.0   \$10.0   \$10.0   \$10.0   \$10.0   \$10.0   \$10.0   \$10.0   \$10.0   \$10.0   \$10.0   \$10.0   \$10.0   \$10.0   \$10.0   \$10.0   \$10.0   \$10.0   \$10.0   \$10.0   \$10.0   \$10.0   \$10.0   \$10.0   \$10.0   \$10.0   \$10.0   \$10.0   \$10.0   \$10.0   \$10.0   \$10.0   \$10.0   \$10.0   \$10.0   \$10.0   \$10.0   \$10.0   \$10.0   \$10.0   \$10.0   \$10.0   \$10.0   \$10.0   \$10.0   \$10.0   \$10.0   \$10.0   \$10.0   \$10.0   \$10.0   \$10.0   \$10.0   \$10.0   \$10.0   \$10.0   \$10.0   \$10.0   \$10.0 | Mode                                   |                       | Fare Revenues       |                      |                     |                     | Revenue Miles       | Revenue Hours  |                                     |                                   |                     | Sp                  |             |                    |  |
| Total   \$11,348,108   \$98,546   \$464,410   1,031,569   157,984   1,390,358   111,911   0.0   88   47   46.6%                                                                                                                                                                                                                                                                                                                                                                                                                                                                                                                                                                                                                                                                                                                                                                                                                                                                                                                                                                                                                                                                                                                                                                                                                                                                                                                                                                                                                                                                                                                                                                                                                                                                                                                                                                                                                                                                                                                                                                                                                                                                                                                                                                                                                                                                     |                                        |                       |                     |                      |                     |                     |                     |                |                                     |                                   |                     | op.                 |             |                    |  |
| Performance Measures  Service Efficiency Operating Expenses per Operating Expenses per Mode Vehicle Revenue Mile Operating Expenses per Service Effectiveness  Mode Passenger Mile Passenger Mile Passenger Mile State Passenger Mile Vehicle Revenue Mile Vehicle Re                                                                                                                                                                                                                                                      |                                        |                       |                     |                      |                     |                     |                     |                |                                     |                                   |                     |                     |             |                    |  |
| Operating Expenses per Unlinked Trips per Unlinked Trips per Operating Expenses per Operating Expenses per Unlinked Trips per Operating Expenses per Operating E                                                                                                                                                                                                                                                      |                                        | ***,***               | ****                | *,                   | .,,                 | ,                   | .,,                 | ,              |                                     |                                   |                     |                     |             |                    |  |
| ModeVehicle Revenue MilleVehicle Revenue HourModePassenger MileUnlinked Passenger TripVehicle Revenue MilleVehicle Revenue HourDemand Response\$8.16\$101.40Demand Response\$11.00\$71.830.11.4                                                                                                                                                                                                                                                                                                                                                                                                                                                                                                                                                                                                                                                                                                                                                                                                                                                                                                                                                                                                                                                                                                                                                                                                                                                                                                                                                                                                                                                                                                                                                                                                                                                                                                                                                                                                                                                                                                                                                                                                                                                                                                                                                                                     | Performance Measures                   |                       | Service Efficiency  |                      |                     |                     |                     |                | Service Effectiveness               |                                   |                     |                     |             |                    |  |
| Demand Response \$8.16 \$101.40 Demand Response \$11.00 \$71.83 0.1 1.4                                                                                                                                                                                                                                                                                                                                                                                                                                                                                                                                                                                                                                                                                                                                                                                                                                                                                                                                                                                                                                                                                                                                                                                                                                                                                                                                                                                                                                                                                                                                                                                                                                                                                                                                                                                                                                                                                                                                                                                                                                                                                                                                                                                                                                                                                                             |                                        | Oper                  | rating Expenses per | Oper                 | ating Expenses per  |                     |                     | Operating      | Expenses per Operating Expenses per |                                   | Unlinked            | Unlinked Trips per  |             | Unlinked Trips per |  |
| Demand Response \$8.16 \$101.40 Demand Response \$11.00 \$71.83 0.1 1.4                                                                                                                                                                                                                                                                                                                                                                                                                                                                                                                                                                                                                                                                                                                                                                                                                                                                                                                                                                                                                                                                                                                                                                                                                                                                                                                                                                                                                                                                                                                                                                                                                                                                                                                                                                                                                                                                                                                                                                                                                                                                                                                                                                                                                                                                                                             | Mode                                   |                       |                     | Vehicle Revenue Hour |                     |                     | Mode                |                |                                     | Unlinked Passenger Trip Vehicle   |                     | evenue Mile Vehicle |             |                    |  |
| Total \$8.16 \$101.40 Total \$11.00 \$71.83 0.1 1.4                                                                                                                                                                                                                                                                                                                                                                                                                                                                                                                                                                                                                                                                                                                                                                                                                                                                                                                                                                                                                                                                                                                                                                                                                                                                                                                                                                                                                                                                                                                                                                                                                                                                                                                                                                                                                                                                                                                                                                                                                                                                                                                                                                                                                                                                                                                                 | Demand Response                        |                       |                     |                      |                     | [                   | Demand Response     |                |                                     |                                   |                     | 0.1                 |             | 1.4                |  |
|                                                                                                                                                                                                                                                                                                                                                                                                                                                                                                                                                                                                                                                                                                                                                                                                                                                                                                                                                                                                                                                                                                                                                                                                                                                                                                                                                                                                                                                                                                                                                                                                                                                                                                                                                                                                                                                                                                                                                                                                                                                                                                                                                                                                                                                                                                                                                                                     | Total                                  |                       | \$8.16              |                      | \$101.40            | 1                   | Total               |                | \$11.00                             | \$71.83                           |                     | 0.1                 |             | 1.4                |  |