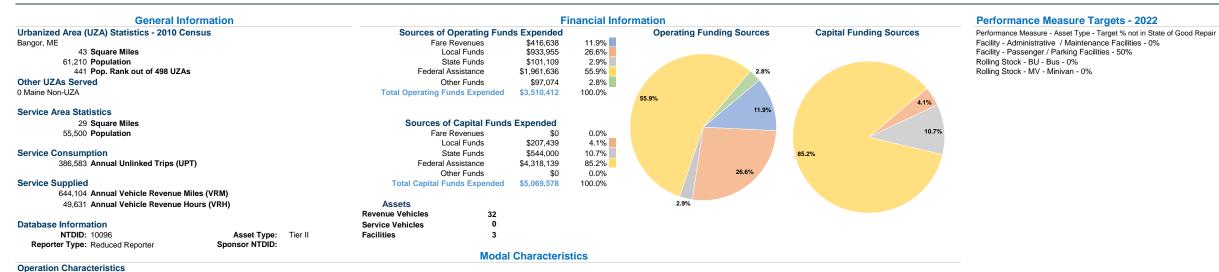

Average Fleet Age

in Years<sup>a</sup>

5.1

7.7

2079924672



## Vehicles Operated at Maximum Service Uses of Directly Fare Capital Annual Annual Vehicle Annual Vehicle Purchased Operating Mode Operated Transportation Expenses Revenues Funds Unlinked Trips **Revenue Miles Revenue Hours** Demand Response \$344,407 \$23,812 \$142,139 89,807 7,738 8.646 5 Bus 12 \$3,166,005 \$392,826 \$4,927,439 377,937 554,297 41,893 \$416,638 \$5,069,578 49.631 Total 17 \$3,510,412 386.583 644,104

## Performance Measures

|                                                 | Service Efficie                                |                                                |                                                                |                 | Service Effectiveness                                |