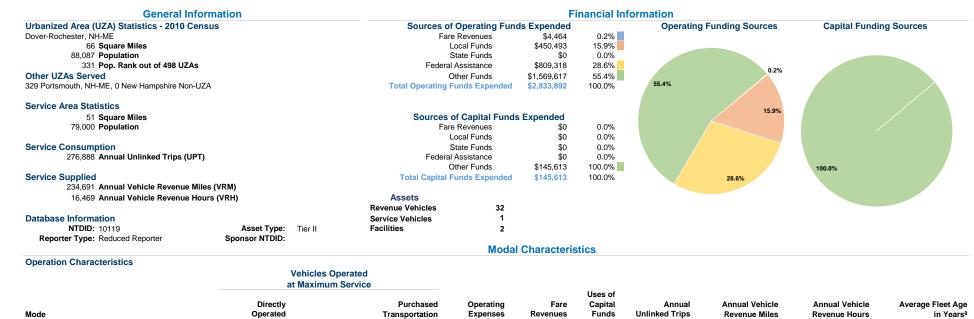

234,691

234.691

Unlinked Trips per Unlinked Trips per Vehicle Revenue Mile Vehicle Revenue Hour 1.2 1.2

Service Effectiveness

16.469

16,469

8.2

16.8