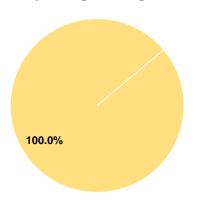

#### **Sources of Operating Funds Expended** Fare Revenues 0.0% \$0 0.0% Local Funds State Funds 0.0% Federal Assistance \$7,147,989 100.0% Other Funds \$0 0.0% **Total Operating Funds Expended** 100.0% \$7,147,989

# **Operating Funding Sources**