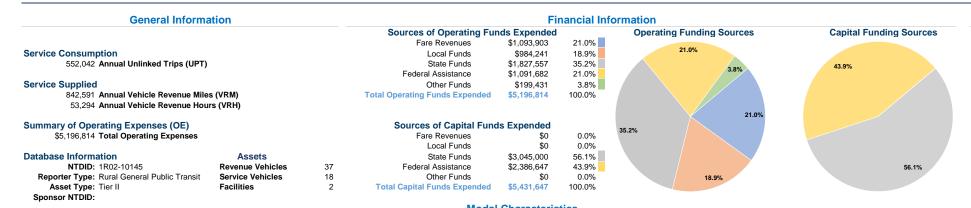

## **Operation Characteristics**

| M | lodal | Char | acte | ristics |  |
|---|-------|------|------|---------|--|
|   |       |      |      |         |  |

|                 | at Maximum Service |                |             |             |                 |                   |                |                |
|-----------------|--------------------|----------------|-------------|-------------|-----------------|-------------------|----------------|----------------|
|                 | Directly           | Purchased      | Operating   | Fare        | Uses of Capital |                   | Annual Vehicle | Annual Vehicle |
| Mode            | Operated           | Transportation | Expenses    | Revenues    | Funds Annua     | al Unlinked Trips | Revenue Miles  | Revenue Hours  |
| Demand Response | -                  | 4              | \$540,336   | \$23,574    | \$0             | 4,406             | 46,911         | 3,413          |
| Bus             | -                  | 20             | \$4,656,478 | \$1,070,329 | \$5,431,647     | 547,636           | 795,680        | 49,881         |
| Total           | -                  | 24             | \$5,196,814 | \$1,093,903 | \$5,431,647     | 552,042           | 842,591        | 53,294         |