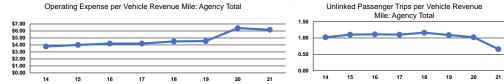

## Performance Measures

|                 | Service Ef             | ficiency               |                 |                                    | Service Effectiveness | vice Effectiveness   |  |
|-----------------|------------------------|------------------------|-----------------|------------------------------------|-----------------------|----------------------|--|
|                 | Operating Expenses per | Operating Expenses per |                 | Operating Expenses<br>per Unlinked | Unlinked Trips per    | Unlinked Trips per   |  |
| Mode            | Vehicle Revenue Mile   | Vehicle Revenue Hour   | Mode            | Passenger Trip                     | Vehicle Revenue Mile  | Vehicle Revenue Hour |  |
| Demand Response | \$11.52                | \$158.32               | Demand Response | \$122.64                           | 0.1                   | 1.3                  |  |
| Bus             | \$5.85                 | \$93.35                | Bus             | \$8.50                             | 0.7                   | 11.0                 |  |
| Total           | \$6.17                 | \$97.51                | Total           | \$9.41                             | 0.7                   | 10.4                 |  |