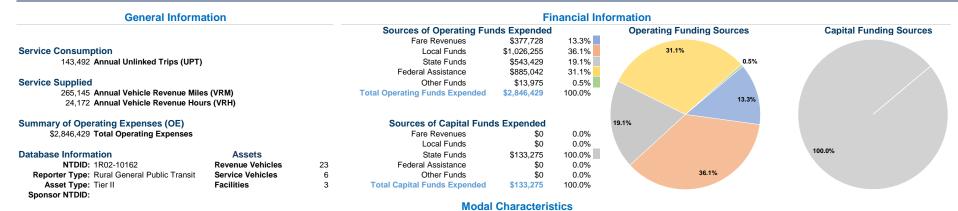

## **Vehicles Operated** at Maximum Service

| Mode            | Directly<br>Operated | Purchased<br>Transportation | Operating<br>Expenses | Fare<br>Revenues | Uses of Capital Funds | Annual Unlinked Trips | Annual Vehicle<br>Revenue Miles | Annual Vehicle<br>Revenue Hours |
|-----------------|----------------------|-----------------------------|-----------------------|------------------|-----------------------|-----------------------|---------------------------------|---------------------------------|
| Demand Response | -                    | 1                           | \$181,876             | \$1,405          | \$0                   | 700                   | 4,494                           | 583                             |
| Bus             | -                    | 15                          | \$2,664,553           | \$376,323        | \$133,275             | 142,792               | 260,651                         | 23,589                          |
| Total           | -                    | 16                          | \$2,846,429           | \$377,728        | \$133,275             | 143,492               | 265,145                         | 24,172                          |

#### Service Efficiency

| Mode            | Operating Expenses per<br>Vehicle Revenue Mile | Operating Expenses per<br>Vehicle Revenue Hour |
|-----------------|------------------------------------------------|------------------------------------------------|
| Demand Response | \$40.47                                        | \$311.97                                       |
| Bus             | \$10.22                                        | \$112.96                                       |
| Total           | \$10.74                                        | \$117.76                                       |

#### Service Effectiveness

| Mode            | Operating Expenses<br>per Unlinked<br>Passenger Trip | Unlinked Trips per<br>Vehicle Revenue Mile | Unlinked Trips per<br>Vehicle Revenue Hour |
|-----------------|------------------------------------------------------|--------------------------------------------|--------------------------------------------|
| Demand Response | \$259.82                                             | 0.2                                        | 1.2                                        |
| Bus             | \$18.66                                              | 0.5                                        | 6.1                                        |
| Total           | \$19.84                                              | 0.5                                        | 5.9                                        |