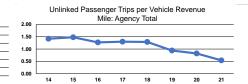

#### Service Effectiveness

| Mode            | Operating Expenses<br>per Unlinked<br>Passenger Trip | Unlinked Trips per<br>Vehicle Revenue Mile | Unlinked Trips per<br>Vehicle Revenue Hour |
|-----------------|------------------------------------------------------|--------------------------------------------|--------------------------------------------|
| Demand Response | \$259.82                                             | 0.2                                        | 1.2                                        |
| Bus             | \$18.66                                              | 0.5                                        | 6.1                                        |
| Total           | \$19.84                                              | 0.5                                        | 5.9                                        |