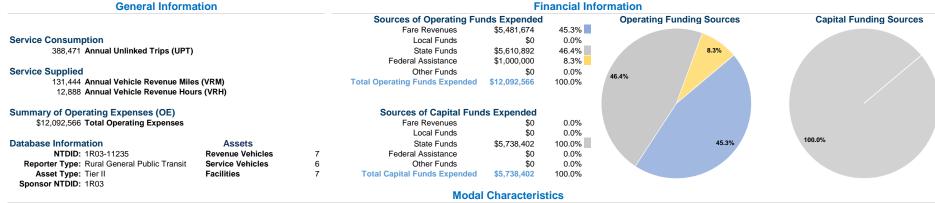

### **Vehicles Operated** at Maximum Service

|           | Directly | Purchased      | Operating    | Fare        | Uses of Capital |                   | Annual Vehicle | Annual Vehicle |
|-----------|----------|----------------|--------------|-------------|-----------------|-------------------|----------------|----------------|
| Mode      | Operated | Transportation | Expenses     | Revenues    | Funds Annu      | al Unlinked Trips | Revenue Miles  | Revenue Hours  |
| Ferryboat | 7        | -              | \$12,092,566 | \$5,481,674 | \$5,738,402     | 388,471           | 131,444        | 12,888         |
| Total     | 7        | -              | \$12,092,566 | \$5,481,674 | \$5,738,402     | 388,471           | 131,444        | 12,888         |

### Service Efficiency

|           |                        |                        |           | Operating Expenses |                      |                      |
|-----------|------------------------|------------------------|-----------|--------------------|----------------------|----------------------|
|           | Operating Expenses per | Operating Expenses per |           | per Unlinked       | Unlinked Trips per   | Unlinked Trips per   |
| Mode      | Vehicle Revenue Mile   | Vehicle Revenue Hour   | Mode      | Passenger Trip     | Vehicle Revenue Mile | Vehicle Revenue Hour |
| Ferryboat | \$92.00                | \$938.28               | Ferryboat | \$31.13            | 3.0                  | 30.1                 |
| Total     | \$92.00                | \$938.28               | Total     | \$31.13            | 3.0                  | 30.1                 |
|           |                        |                        |           |                    |                      |                      |