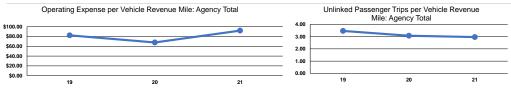

### Service Efficiency

|           |                        |                        |           | Operating Expenses |                      |                      |
|-----------|------------------------|------------------------|-----------|--------------------|----------------------|----------------------|
|           | Operating Expenses per | Operating Expenses per |           | per Unlinked       | Unlinked Trips per   | Unlinked Trips per   |
| Mode      | Vehicle Revenue Mile   | Vehicle Revenue Hour   | Mode      | Passenger Trip     | Vehicle Revenue Mile | Vehicle Revenue Hour |
| Ferryboat | \$92.00                | \$938.28               | Ferryboat | \$31.13            | 3.0                  | 30.1                 |
| Total     | \$92.00                | \$938.28               | Total     | \$31.13            | 3.0                  | 30.1                 |
|           |                        |                        |           |                    |                      |                      |