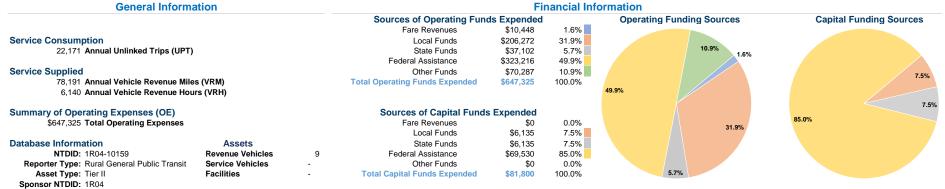

# **Vehicles Operated**

at Maximum Service

|                 | Directly | Purchased      | Operating | Fare     | Uses of Capital |                       | Annual Vehicle | Annual Vehicle |
|-----------------|----------|----------------|-----------|----------|-----------------|-----------------------|----------------|----------------|
| Mode            | Operated | Transportation | Expenses  | Revenues | Funds           | Annual Unlinked Trips | Revenue Miles  | Revenue Hours  |
| Demand Response | 3        | · -            | \$253,940 | \$3,148  | \$81,800        | 5,172                 | 26,700         | 2,214          |
| Bus             | 3        | -              | \$393,385 | \$7,300  | \$0             | 16,999                | 51,491         | 3,926          |
| Total           | 6        | -              | \$647,325 | \$10,448 | \$81,800        | 22,171                | 78,191         | 6,140          |

# Service Efficiency

Operating Expenses per Operating Expenses per Mode Vehicle Revenue Mile Vehicle Revenue Hour Demand Response \$9.51 \$114.70 \$7.64 \$100.20 Bus Total \$8.28 \$105.43

# Service Effectiveness

| Mode            | Operating Expenses<br>per Unlinked<br>Passenger Trip | Unlinked Trips per<br>Vehicle Revenue Mile | Unlinked Trips per<br>Vehicle Revenue Hour |
|-----------------|------------------------------------------------------|--------------------------------------------|--------------------------------------------|
| Demand Response | \$49.10                                              | 0.2                                        | 2.3                                        |
| Bus             | \$23.14                                              | 0.3                                        | 4.3                                        |
| Total           | \$29.20                                              | 0.3                                        | 3.6                                        |