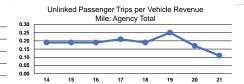

### Service Effectiveness

| Mode            | Operating Expenses<br>per Unlinked<br>Passenger Trip | Unlinked Trips per<br>Vehicle Revenue Mile | Unlinked Trips per<br>Vehicle Revenue Hour |
|-----------------|------------------------------------------------------|--------------------------------------------|--------------------------------------------|
| Demand Response | \$91.87                                              | 0.1                                        | 0.5                                        |
| Bus             | \$14.02                                              | 0.2                                        | 2.5                                        |
| Total           | \$32.97                                              | 0.1                                        | 1.3                                        |