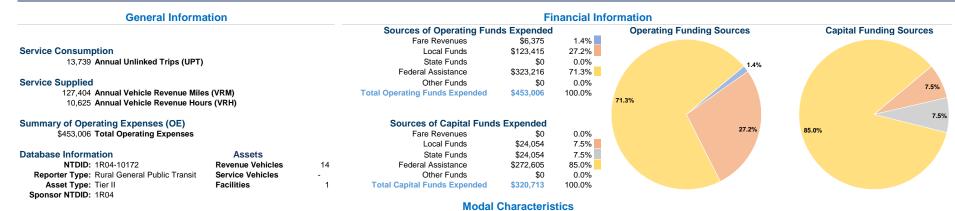

## Vehicles Operated at Maximum Service

Directly Purchased Fare **Uses of Capital Annual Vehicle Annual Vehicle** Operating Mode Operated Transportation Expenses Revenues Funds Annual Unlinked Trips Revenue Miles Revenue Hours \$307,321 \$159,651 Demand Response \$0 3,345 63,287 6,491 \$145,685 \$6,375 \$161,062 10,394 4,134 Bus 64,117 Total \$453,006 \$6,375 \$320,713 13,739 127,404 10,625