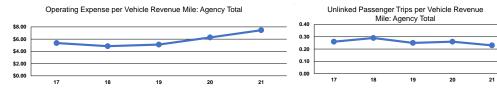

## Performance Measures

**Operation Characteristics** 

|                 | Service Effi           | ciency                 |                 | Service Effectiveness              |                    |   |  |
|-----------------|------------------------|------------------------|-----------------|------------------------------------|--------------------|---|--|
|                 | Operating Expenses per | Operating Expenses per |                 | Operating Expenses<br>per Unlinked | Unlinked Trips per |   |  |
| Mode            | Vehicle Revenue Mile   | Vehicle Revenue Hour   | Mode            |                                    |                    | V |  |
| Demand Response | \$8.44                 | \$93.13                | Demand Response | \$24.44                            | 0.3                |   |  |
| Bus             | \$7.32                 | \$233.32               | Bus             | \$33.41                            | 0.2                |   |  |
| Total           | \$7.46                 | \$193.51               | Total           | \$31.81                            | 0.2                |   |  |