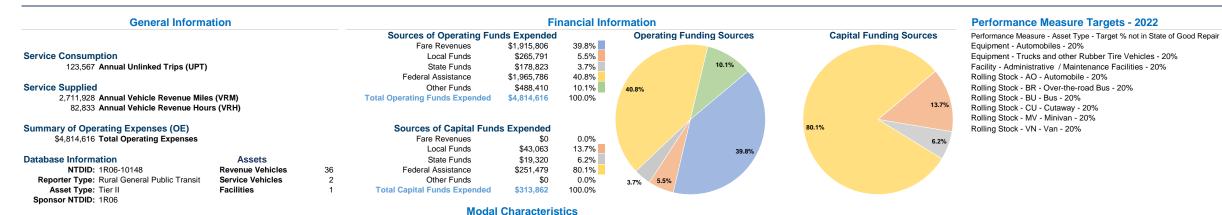

## **Operation Characteristics** Vehicles Operated at Maximum Service Directly Purchased Operating Fare Uses of Capital Annual Vehicle Annual Vehicle Mode Operated Transportation Expenses Funds Annual Unlinked Trips Revenue Miles **Revenue Hours** Revenues \$796,738 Commuter Bus 5 \$0 \$0 9,814 192,033 7,540 Demand Response 68 71,627 63,080 \$3,404,708 \$1,915,806 \$313,862 2,356,294 2 Bus \$613,170 \$0 42,126 163,601 12,213 7 \$0 80 \$1,915,806 \$313.862 123.567 2,711,928 82,833 2 \$4,814,616 Total