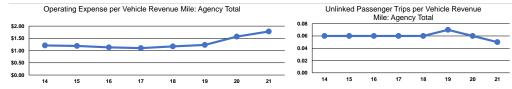

## Performance Measures

|                 | Service Efficiency                             |                                                |                 |                                    | •                                          |                                            |
|-----------------|------------------------------------------------|------------------------------------------------|-----------------|------------------------------------|--------------------------------------------|--------------------------------------------|
| Mode            | Operating Expenses per<br>Vehicle Revenue Mile | Operating Expenses per<br>Vehicle Revenue Hour | Mode            | Operating Expenses<br>per Unlinked | Unlinked Trips per<br>Vehicle Revenue Mile | Unlinked Trips per<br>Vehicle Revenue Hour |
|                 |                                                |                                                |                 | <b>v</b> .                         | venicle Revenue wille                      | venicle Revenue Hour                       |
| Commuter Bus    | \$4.15                                         | \$105.67                                       | Commuter Bus    | \$81.18                            | 0.1                                        | 1.3                                        |
| Demand Response | \$1.44                                         | \$53.97                                        | Demand Response | \$47.53                            | 0.0                                        | 1.1                                        |
| Bus             | \$3.75                                         | \$50.21                                        | Bus             | \$14.56                            | 0.3                                        | 3.4                                        |
| Total           | \$1.78                                         | \$58.12                                        | Total           | \$38.96                            | 0.0                                        | 1.5                                        |