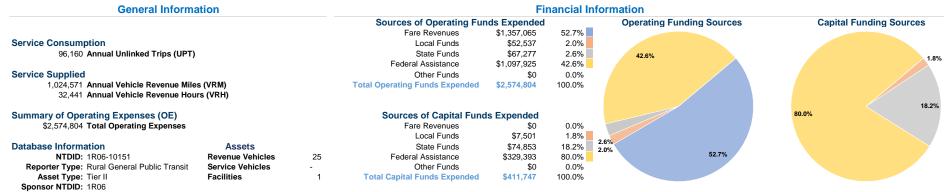

### Vehicles Operated at Maximum Service

| Mode            | Directly<br>Operated | Purchased<br>Transportation | Operating<br>Expenses | Fare<br>Revenues | Uses of Capital Funds | Annual Unlinked Trips | Annual Vehicle<br>Revenue Miles | Annual Vehicle<br>Revenue Hours |
|-----------------|----------------------|-----------------------------|-----------------------|------------------|-----------------------|-----------------------|---------------------------------|---------------------------------|
| Demand Response | 22                   | -                           | \$1,709,452           | \$1,357,065      | \$44,289              | 38,578                | 781,735                         | 18,889                          |
| Bus             | 6                    | -                           | \$865,352             | \$0              | \$367,458             | 57,582                | 242,836                         | 13,552                          |
| Total           | 28                   | -                           | \$2,574,804           | \$1,357,065      | \$411,747             | 96,160                | 1,024,571                       | 32,441                          |