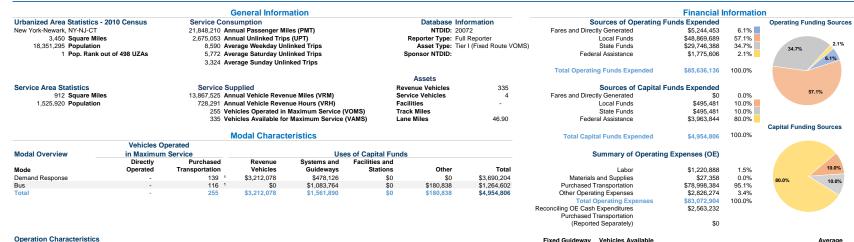

Suffolk County dba Dept of Public Works - Transportation Division 335 Yaphank Ave Rm 202 2021 Annual Agency Profile Mr. Darnell Tyson 335 Yaphank Avenue (631) 852-4010

Yaphank, Ny 11980-9736

|                 | Operating      |               | Uses of       | Annual Annual Ann |                | Annual Vehicle | Annual Vehicle | Directional | for Maximum Vehicles Operated in |                 | Percent        | Fleet Age in |
|-----------------|----------------|---------------|---------------|-------------------|----------------|----------------|----------------|-------------|----------------------------------|-----------------|----------------|--------------|
| Mode            | Expenses       | Fare Revenues | Capital Funds | Passenger Miles   | Unlinked Trips | Revenue Miles  | Revenue Hours  | Route Miles | Service                          | Maximum Service | Spare Vehicles | Yearsa       |
| Demand Response | \$35,019,597 1 | \$1,789,692 1 | \$3,690,204   | 6,184,126         | 476,435        | 6,650,390      | 334,978        | 0.0         | 179                              | 139 1           | 28.8%          | 2.4          |
| Bus             | \$48,053,307 1 | \$3,225,096 1 | \$1,264,602   | 15,664,084        | 2,198,618      | 7,217,135      | 393,313        | 0.0         | 156                              | 116 1           | 34.5%          | 5.4          |
| Total           | \$83,072,904   | \$5,014,788   | \$4,954,806   | 21,848,210        | 2,675,053      | 13,867,525     | 728,291        | 0.0         | 335                              | 255             | 23.9%          |              |