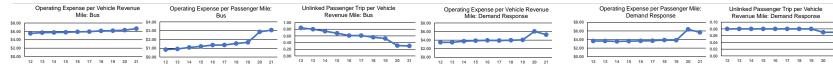

Performance Measures Service Efficiency Service Effectiveness

| Mode            | Operating Expenses per<br>Vehicle Revenue Mile | Operating Expenses per<br>Vehicle Revenue Hour | Mode            | Operating Expenses per<br>Passenger Mile | Operating Expenses per<br>Unlinked Passenger Trip | Unlinked Trips per<br>Vehicle Revenue Mile | Unlinked Trips per<br>Vehicle Revenue Hour |
|-----------------|------------------------------------------------|------------------------------------------------|-----------------|------------------------------------------|---------------------------------------------------|--------------------------------------------|--------------------------------------------|
| Demand Response | \$5.27                                         | \$104.54                                       | Demand Response | \$5.66                                   | \$73.50                                           | 0.1                                        | 1.4                                        |
| Bus             | \$6.66                                         | \$122.18                                       | Bus             | \$3.07                                   | \$21.86                                           | 0.3                                        | 5.6                                        |
| Total           | \$5.99                                         | \$114.07                                       | Total           | \$3.80                                   | \$31.05                                           | 0.2                                        | 3.7                                        |